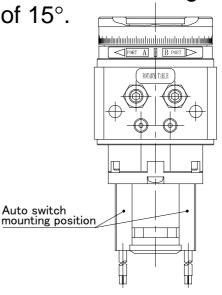

#### Dimensions: mm

Dimensions are the same as those of standard MSUB with auto switches. (Connecting port position is body side only.) Please ask your SMC sales representative for details.

Caution To ensure the safest possible operation of this product, please be sure to read thoroughly the "Safety Instructions" in our "Best Pneumatics" (general catalog) before use.