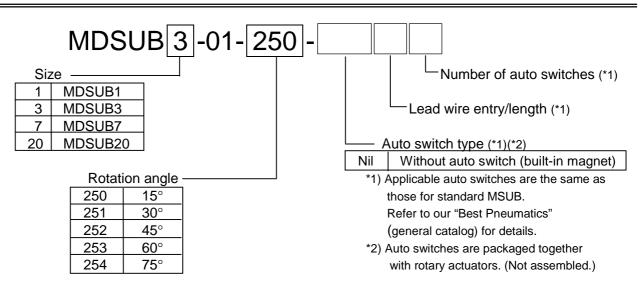

## SNC P.G. Information (Specialized product)

### Rotary Actuator

Double Vane Type

Additional rotation angles

### MDSUB\*-01-250 to 254

SMC CORPORATION 1-16-4 Shimbashi, Minato-ku Tokyo 105-0004, JAPAN

URL: http://www.smcworld.com

# Application: Rotation angle is adjustable every 15°



## Feature 1: Rotation angles can be selected in the range of 15° to 75° in increments of 15°.

Comparison with Standard Product:

5 different rotation angles are available.

### **Specifications**

Specifications are the same as those of standard MSUB, except for addition and change of rotation angles. Refer to our "Best Pneumatics" (general catalog) for details.



SP024X-060E P: GZ

#### How to Order



#### Dimensions: mm

Dimensions are the same as those of standard MSUB with auto switches. (Connecting port position is body side only.) Please ask your SMC sales representative for details.

Caution To ensure the safest possible operation of this product, please be sure to read thoroughly the "Safety Instructions" in our "Best Pneumatics" (general catalog) before use.

©2002 SMC CORPORATION All Rights Reserved