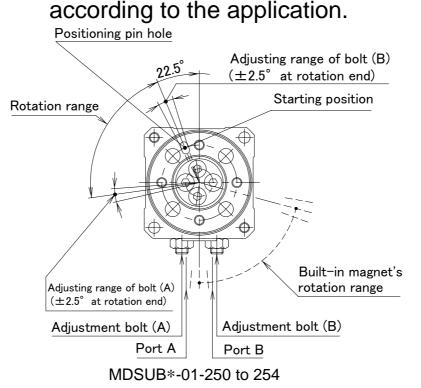

# Application: Rotation angle is adjustable every 15°

### **Specifications**

Specifications are the same as those of standard MSUB, except for addition and change of rotation angles. Refer to our "Best Pneumatics" (general catalog) for details.

SP024X-060E P: GZ

#### Dimensions: mm

Dimensions are the same as those of standard MSUB with auto switches. (Connecting port position is body side only.) Please ask your SMC sales representative for details.

Caution To ensure the safest possible operation of this product, please be sure to read thoroughly the "Safety Instructions" in our "Best Pneumatics" (general catalog) before use.