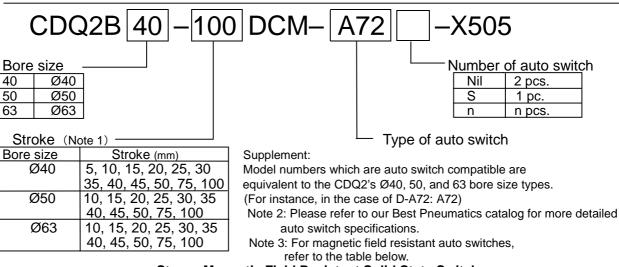

e | -10 to 60°C (No freezing)         |         |         |
| Bumper                        | Rubber bumper                     |         |         |
| Mounting accessory            | Front clevis type                 |         |         |
| Stroke                        | See "How to Order" below (Note 1) |         |         |
| Stroke length tolerance       | +1.0<br>0 mm                      |         |         |
| Rod end thread tolerance      | JIS class 2                       |         |         |
| Lubrication                   | Not required (Non-lub)            |         |         |
| Accessory                     | Double knuckle joint              |         |         |
| Accessory                     | Double knuckle joint              |         |         |

#### How to Order



#### Strong Magnetic Field Resistant Solid State Switch

| Symbol | Type of auto switch                                            |          |  |
|--------|----------------------------------------------------------------|----------|--|
| P5DWL  | Strong magnetic field resistant Solid                          | D-P5DWL  |  |
|        | State Switch with 2-color display (Lead wire length: 3m)       |          |  |
| P5DWSC | Strong magnetic field resistant Solid State Switch             | D-P5DWSC |  |
|        | with 2-color display (Lead wire spatter proof type: length 3m) |          |  |



Caution: Magnetic field resistant solid state auto switches are intended for use with single-phase AC welders. They are not compatible with DC inverter welders (including rectifying type welders), a