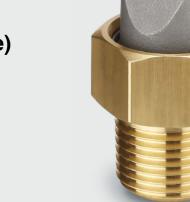

## **Blower Nozzle**

KN-□-□-X1484

 The spray direction can be adjusted after the nozzle has been mounted.

Spray: Fan shape

Material: Stainless steel (Nozzle) **Brass (Socket: R3/8)** 

**Rotates** 