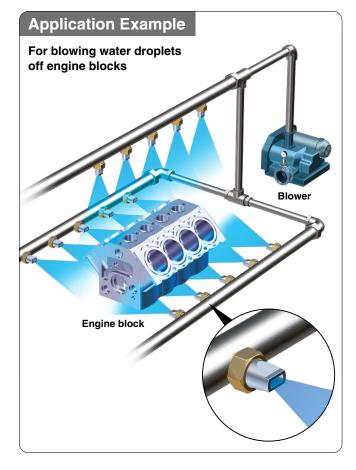

## **Blower Nozzle**

KN-□-□-X1484

 The spray direction can be adjusted after the nozzle has been mounted.

Spray: Fan shape

Material: Stainless steel (Nozzle) **Brass (Socket: R3/8)** 

**Rotates** 