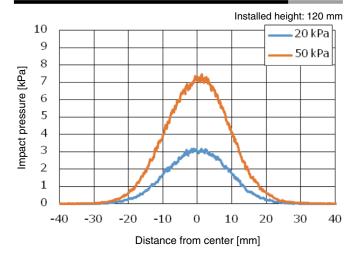

## **Blower Nozzle**

KN-□-□-X1484



 The spray direction can be adjusted after the nozzle has been mounted.

Spray: Fan shape

Material: Stainless steel (Nozzle) **Brass (Socket: R3/8)** 



**Rotates** 

## **Cross Section Pressure Distribution**



## **Specifications**

| Fluid                    | Air             |
|--------------------------|-----------------|
| Operating pressure range | 1 MPa or less*1 |
| Fluid temperature        | −10 to 60°C     |
| Nozzle port size         | 4 x 11          |
| Connection thread        | R3/8            |
| Weight                   | 45 g            |
| Air source               | Blower*1        |
| Spray                    | Fan shape       |

<sup>\*1</sup> Compressor air can be used.





To ensure the safest possible operation of this product, please be sure to thoroughly read the "Safety Instructions" in our "Best Pneumatics" catalog before use.