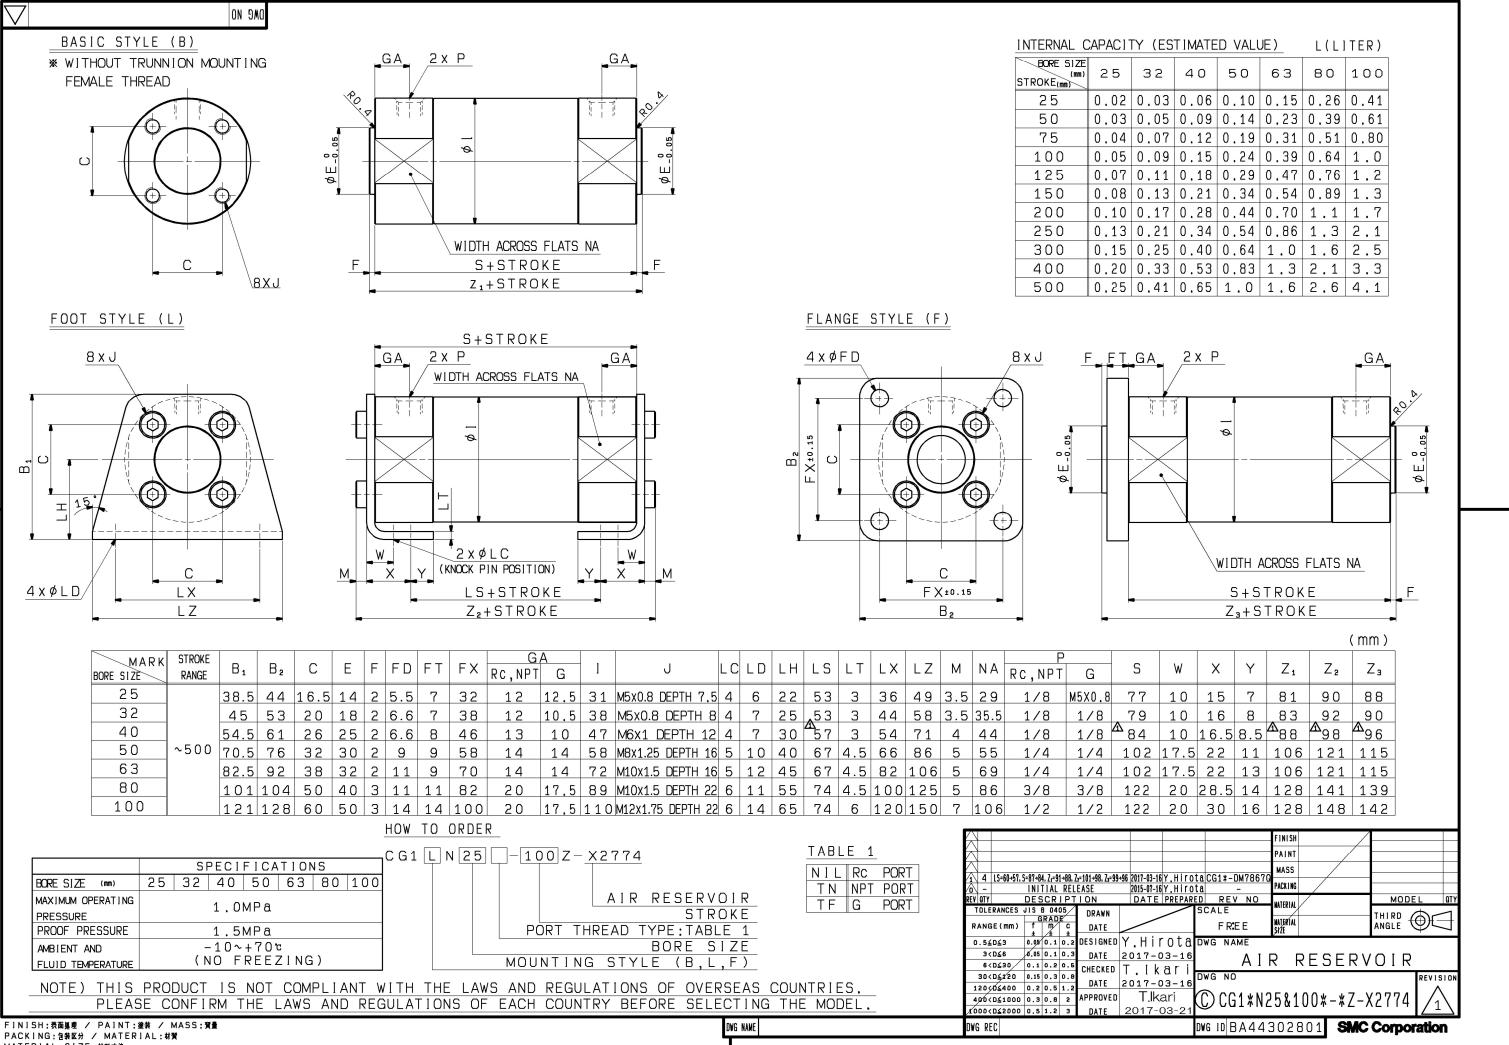

| Air reservoir volume (estimated) |     |                 |      |      |      |      |      | Unit : L |
|----------------------------------|-----|-----------------|------|------|------|------|------|----------|
|                                  |     | Tubing I.D.(mm) |      |      |      |      |      |          |
|                                  |     | 25              | 32   | 40   | 50   | 63   | 80   | 100      |
| Stroke<br>(mm)                   | 25  | 0.02            | 0.03 | 0.06 | 0.10 | 0.15 | 0.26 | 0.41     |
|                                  | 50  | 0.03            | 0.05 | 0.09 | 0.14 | 0.23 | 0.39 | 0.61     |
|                                  | 75  | 0.04            | 0.07 | 0.12 | 0.19 | 0.31 | 0.51 | 0.80     |
|                                  | 100 | 0.05            | 0.09 | 0.15 | 0.24 | 0.39 | 0.64 | 1.0      |
|                                  | 125 | 0.07            | 0.11 | 0.18 | 0.29 | 0.47 | 0.76 | 1.2      |
|                                  | 150 | 0.08            | 0.13 | 0.21 | 0.34 | 0.54 | 0.89 | 1.3      |
|                                  | 200 | 0.10            | 0.17 | 0.28 | 0.44 | 0.70 | 1.1  | 1.7      |
|                                  | 250 | 0.13            | 0.21 | 0.34 | 0.54 | 0.86 | 1.3  | 2.1      |
|                                  | 300 | 0.15            | 0.25 | 0.40 | 0.64 | 1.0  | 1.6  | 2.5      |
|                                  | 400 | 0.20            | 0.33 | 0.53 | 0.83 | 1.3  | 2.1  | 3.3      |
|                                  | 500 | 0.25            | 0.41 | 0.65 | 1.0  | 1.6  | 2.6  | 4.1      |

## Dimensions: mm

• Please refer attached document.