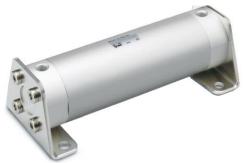

# Air reservoir /CG1X-X-X-X2774

#### Features:

- Compact size / small volume air reservoir, it can be used to stabilize unstable air pressure as simplified air accumulator.
- Volume variation : 0.02L~4.1L ( estimated )
- Mounting fixtures are available which is prepared as for CG1, Foot bracket and flange mount.