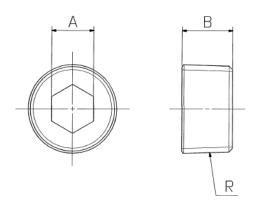

### Dimensions:

|            |    |    | 111111 |
|------------|----|----|--------|
| Model      | Α  | В  | R      |
| EBKX-W4005 | 5  | 7  | R1/8   |
| EBKY-D7007 | 6  | 9  | R1/4   |
| EBKX-W4006 | 8  | 10 | R3/8   |
| EBKX-C2002 | 10 | 12 | R1/2   |