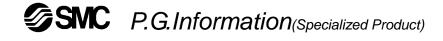

## Silencers Plug Type

### Compact plug type with an integrated BC element!

- Attaches directly to solenoid valves without coming into contact with the supply port

# ■Specifications / How to Order

| Model      | Specifications |                      |                       |                            |                               |  |
|------------|----------------|----------------------|-----------------------|----------------------------|-------------------------------|--|
|            | Port size      | Effective area (mm²) | Sonic conductance (C) | Noise reduction Note2 (dB) | Max.operating pressure Note1) |  |
| EBKX-W4005 | R1/8           | 1.8                  | 0.36                  | 25                         | 1MPa                          |  |
| EBKY-D7007 | R1/4           | 4.1                  | 0.8                   | 25                         |                               |  |
| EBKX-W4006 | R3/8           | 5.5                  | 1.1                   | 30                         |                               |  |
| EBKX-C2002 | R1/2           | 8.2                  | 1.6                   | 30                         |                               |  |