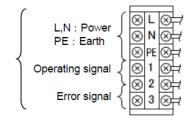

#### IDF2E-10-X128 **Terminal** layout

Connecting screw: M3 (Terminal block) Width of crimped terminal: 6.5mm or less Applicable wire size: 1.25mm<sup>2</sup> or more

**Detail of Terminal Block** 

The dimensions are the same as the standard model. Please refer to the catalog.