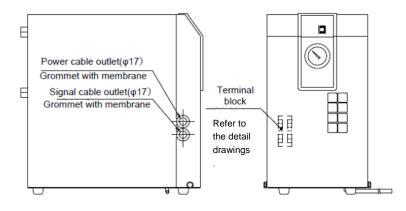

#### IDF2E-10-X128 **Terminal** layout

Connecting screw: M3 (Terminal block) Width of crimped terminal: 6.5mm or less Applicable wire size: 1.25mm<sup>2</sup> or more

**Detail of Terminal Block** 

The dimensions are the same as the standard model. Please refer to the catalog.