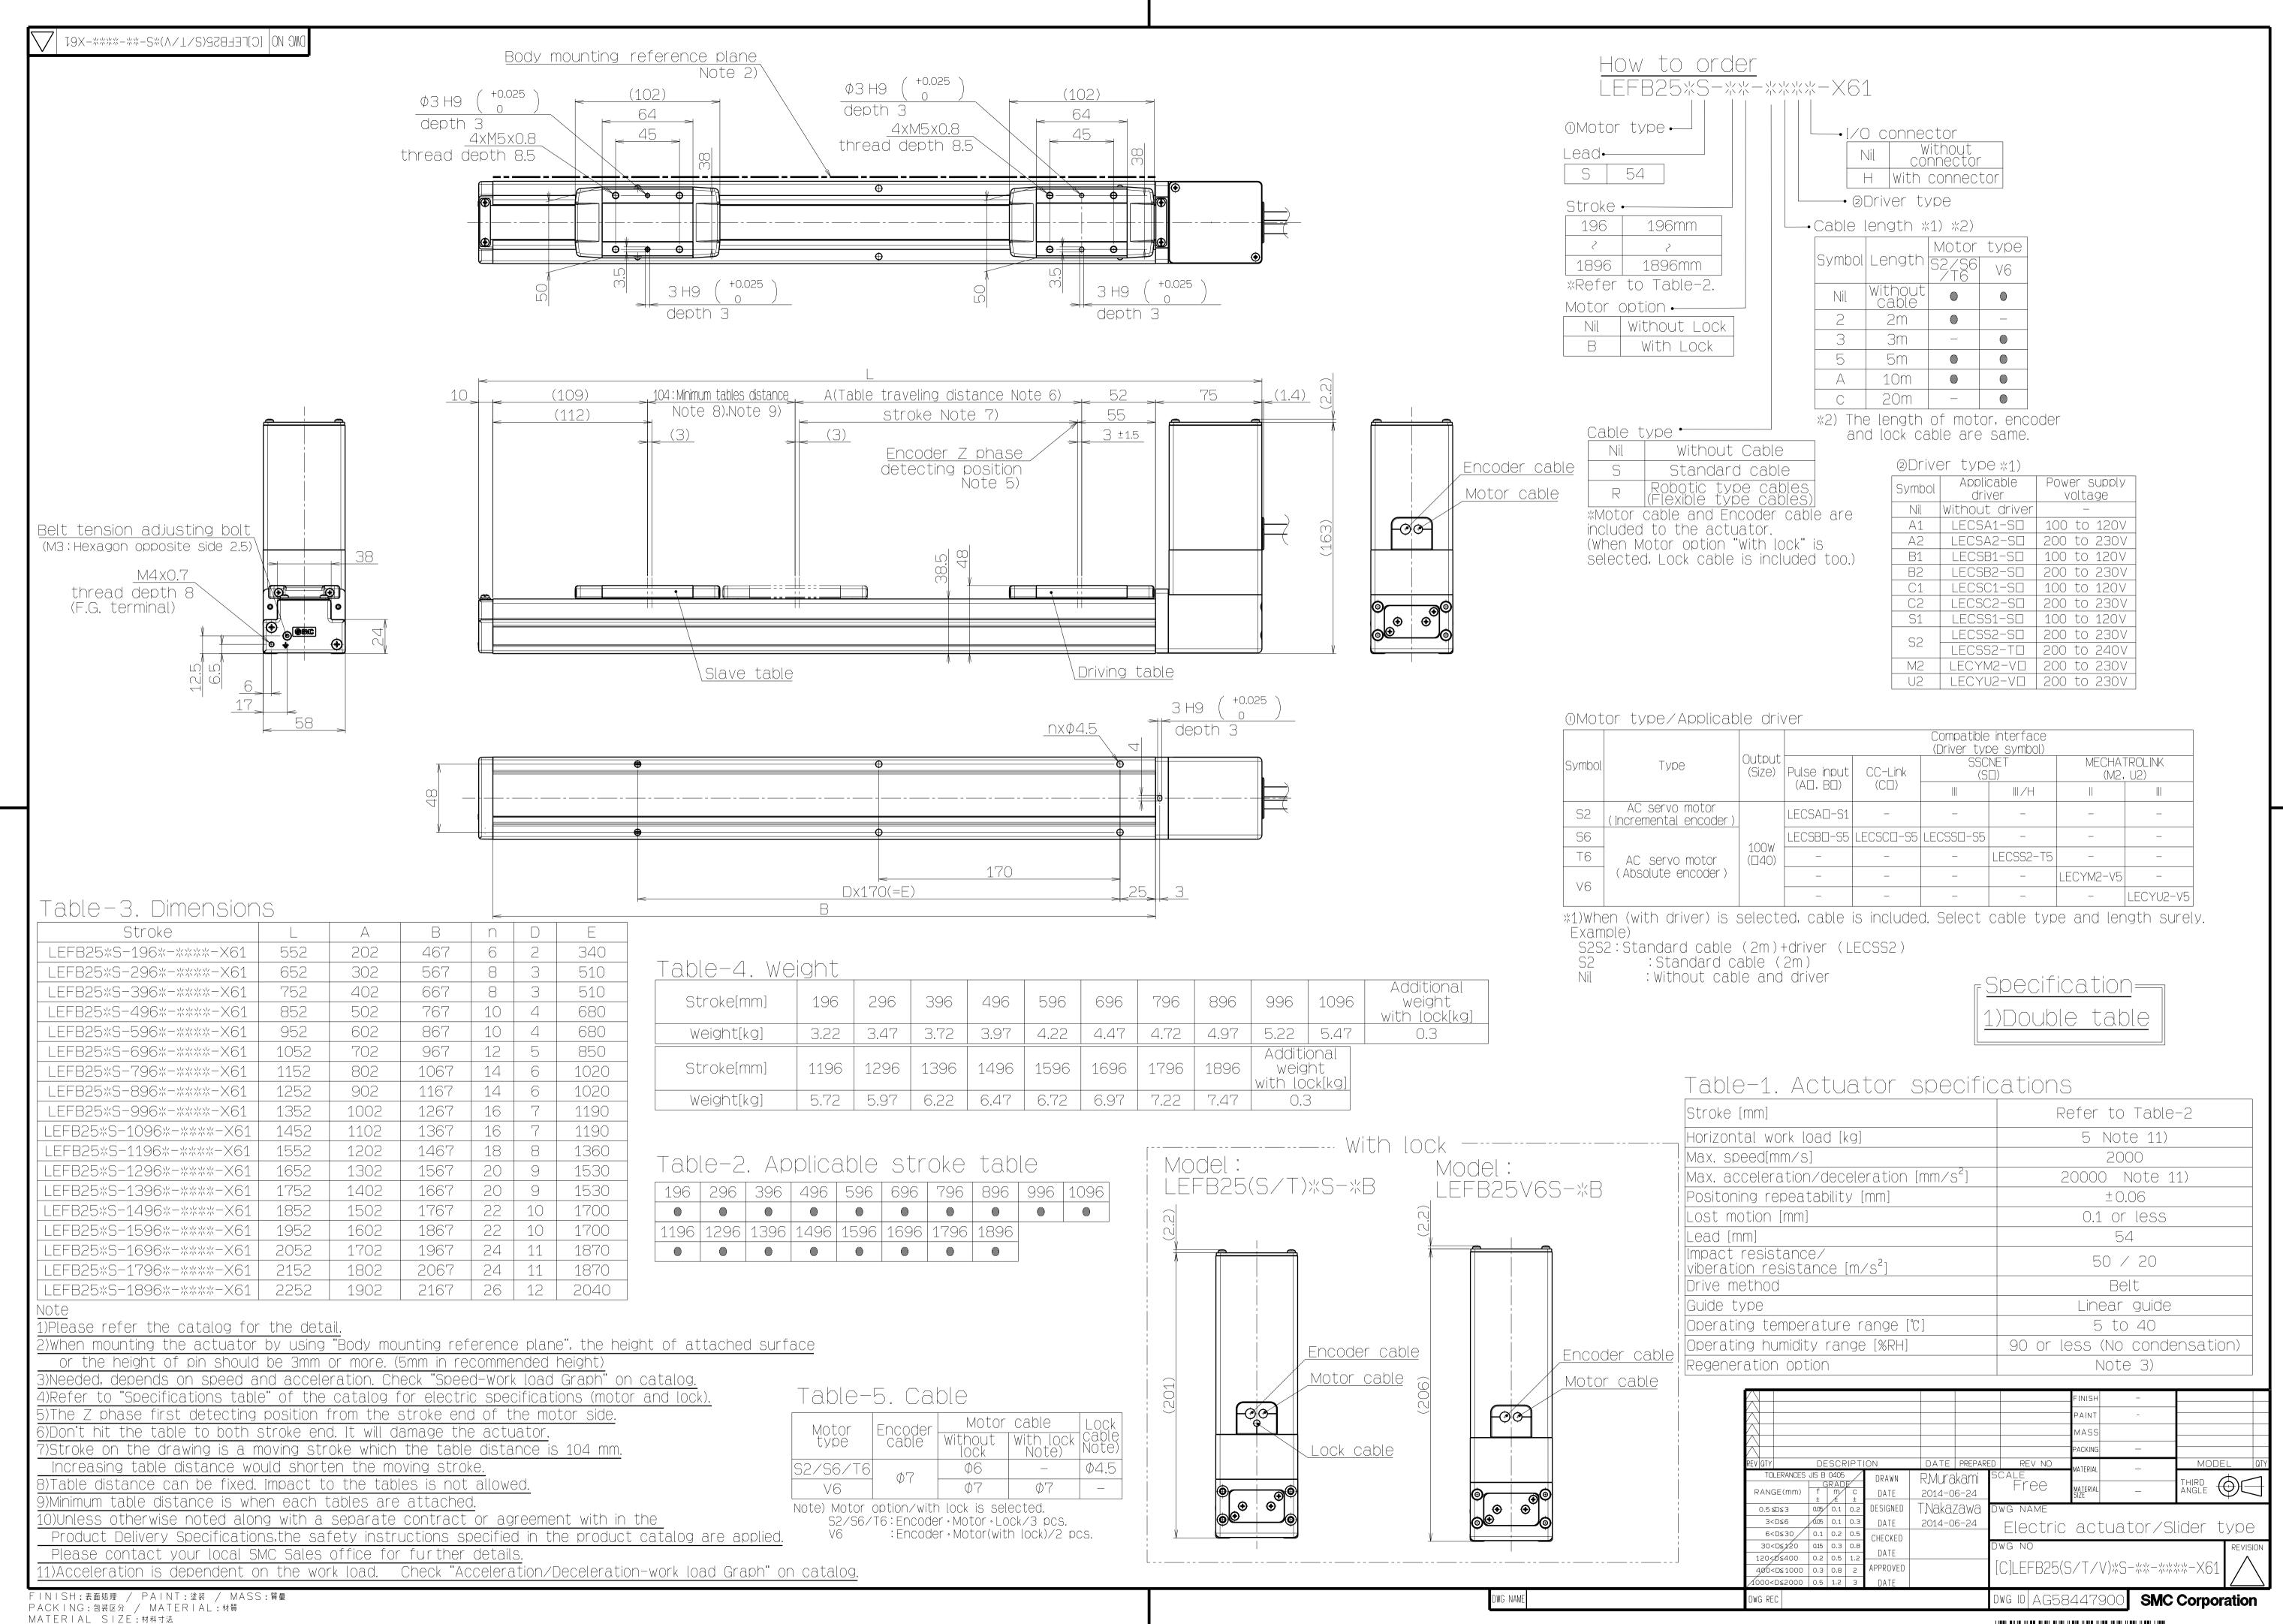

## **Specifications**

Specifications other than moment are the same as the standard product.

However, since stroke variations are different from the standard variations, please refer to the attached drawing.

## **How to Order**

| Standard model number     | -X61 |
|---------------------------|------|
| i Standard inloder number |      |

Please refer to the attached drawing for details.

### **Dimensions**

Please refer to the attached drawing.

### **Others**

Since allowable moment varies depending on the table interval, please contact us for details.

It is possible to change the table interval.

3D-A1-V06

3D-A1-V06

3D-A1-V06

MATERIAL SIZE:材料寸法