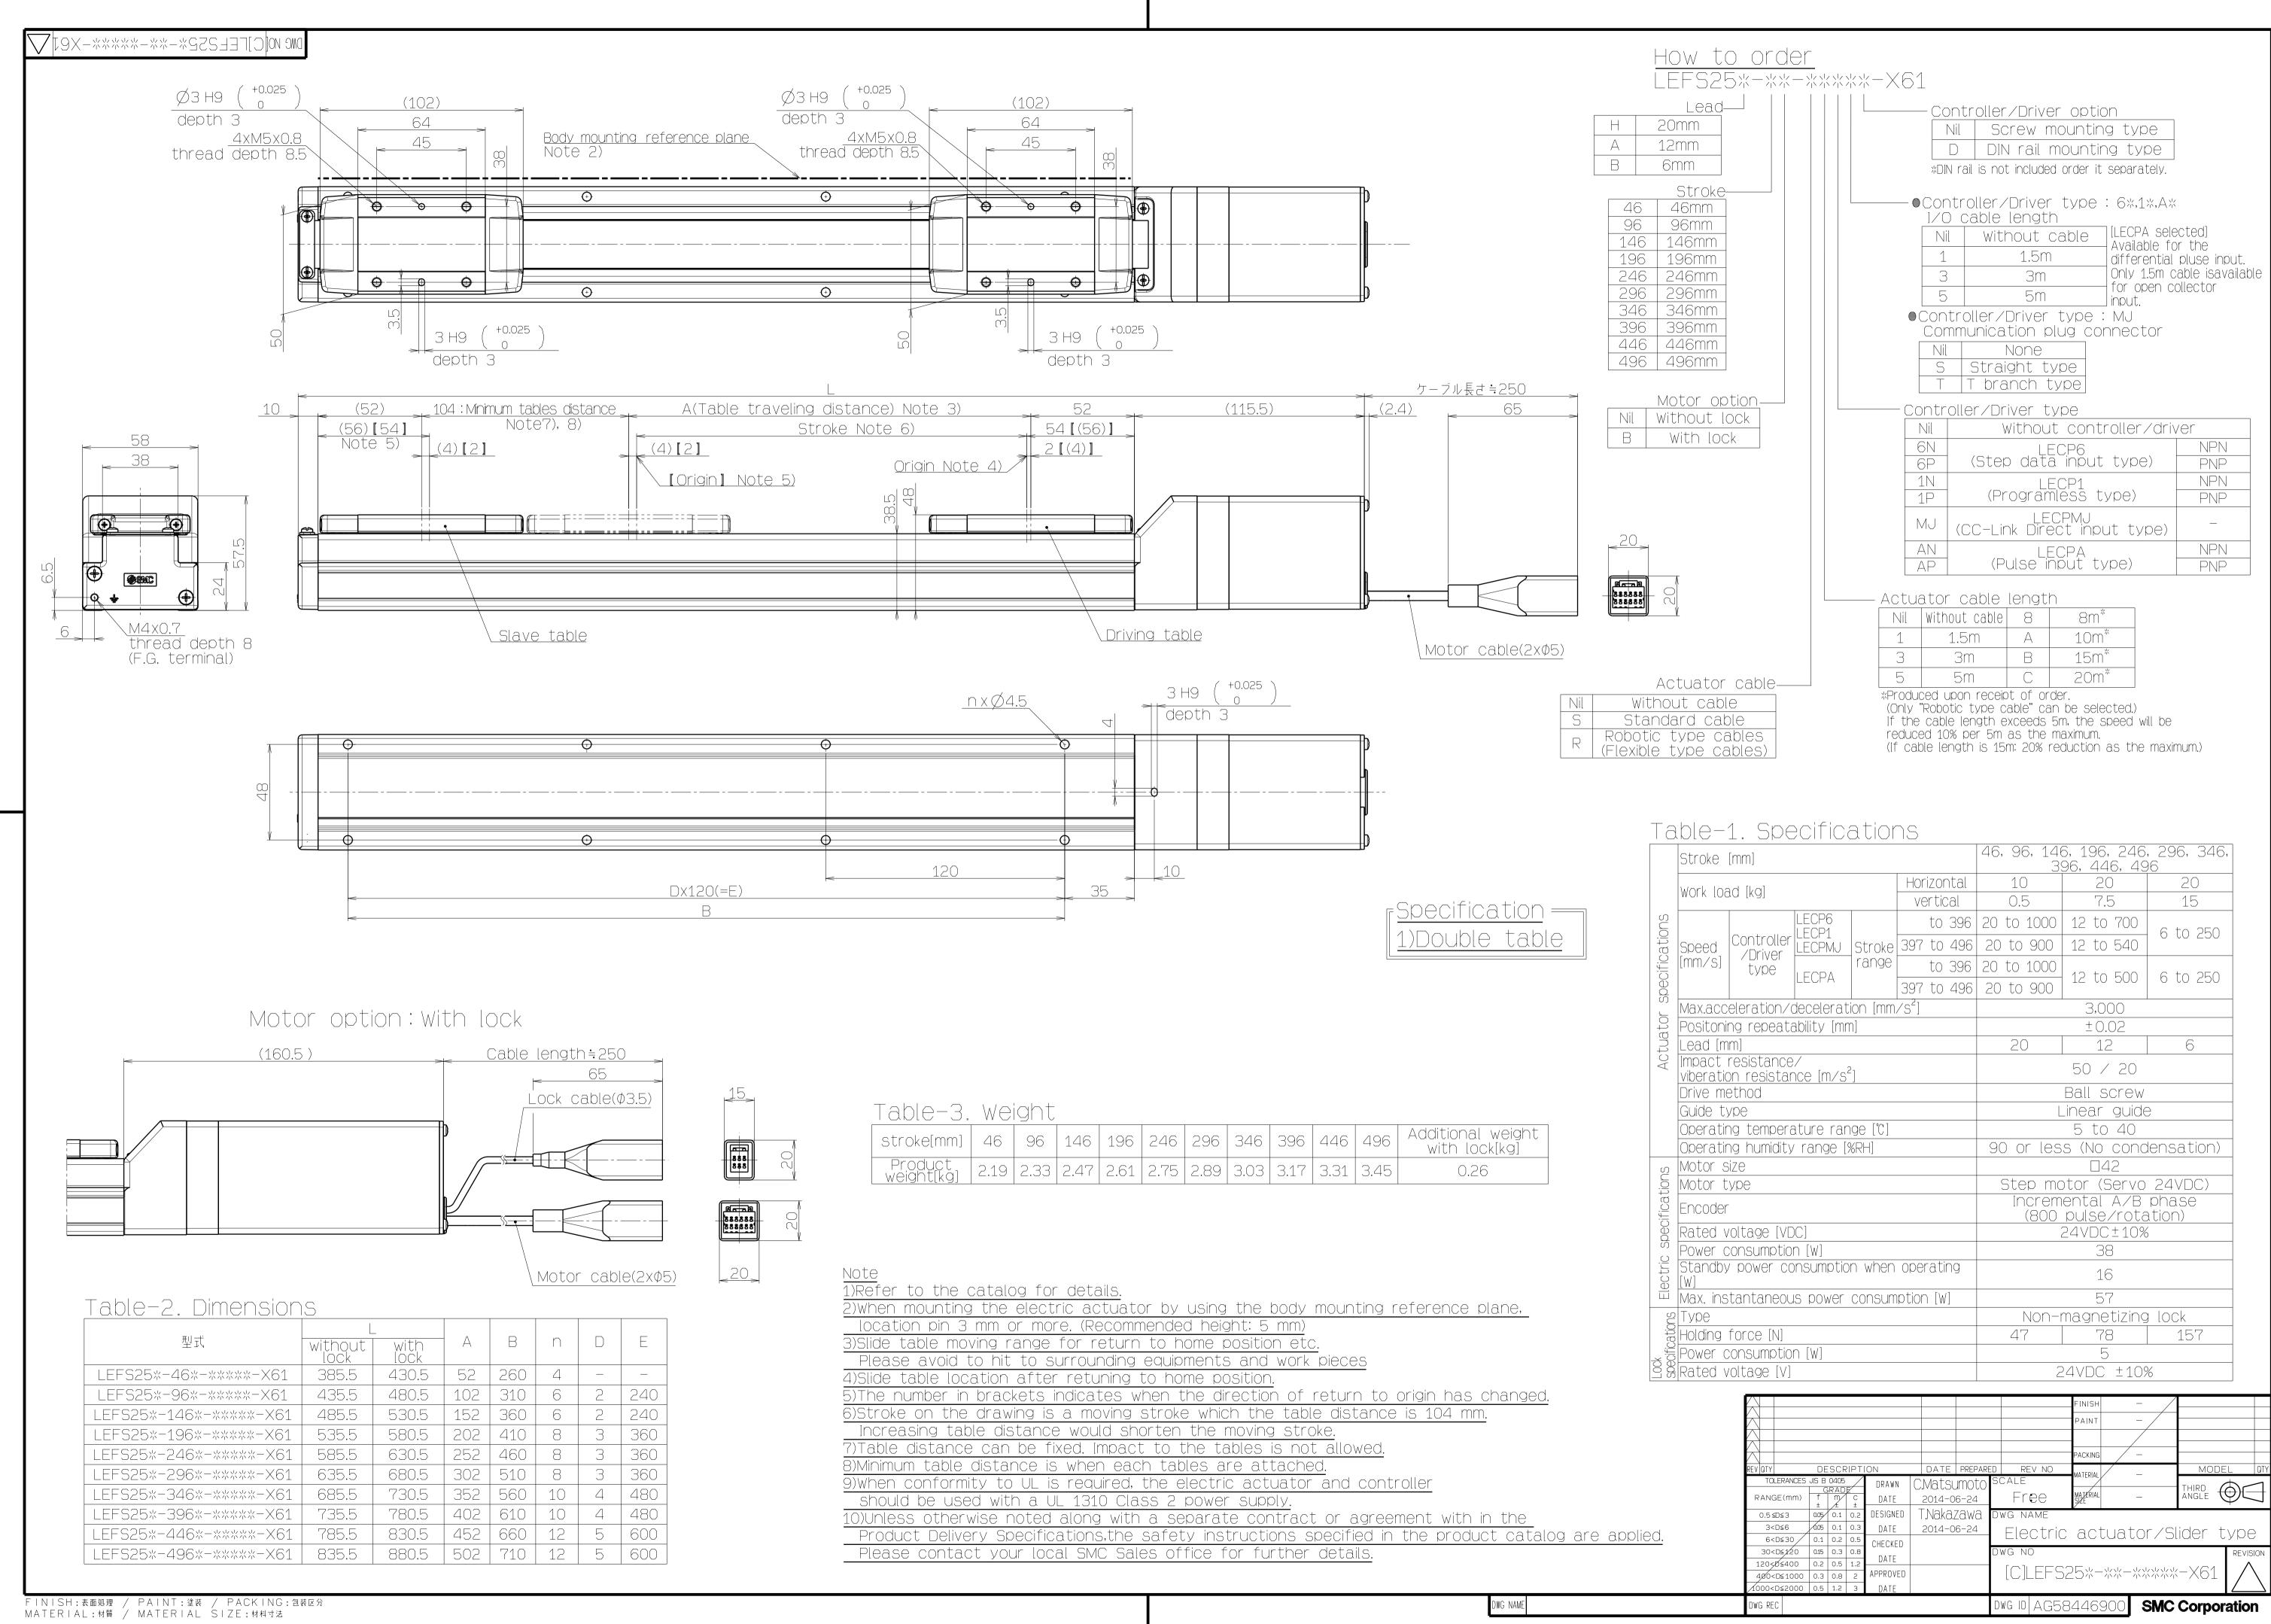

## **Specifications**

Specifications other than moment are the same as the standard product.

However, since stroke variations are different from the standard variations, please refer to the attached drawing.

## **How to Order**

| Standard model number     | -X61 |
|---------------------------|------|
| i Standard inloder number |      |

Please refer to the attached drawing for details.

### **Dimensions**

Please refer to the attached drawing.

### **Others**

Since allowable moment varies depending on the table interval, please contact us for details.

It is possible to change the table interval.

3D-A1-V06

3D-A1-V06

3D-A1-V06

MATERIAL SIZE:材料寸法