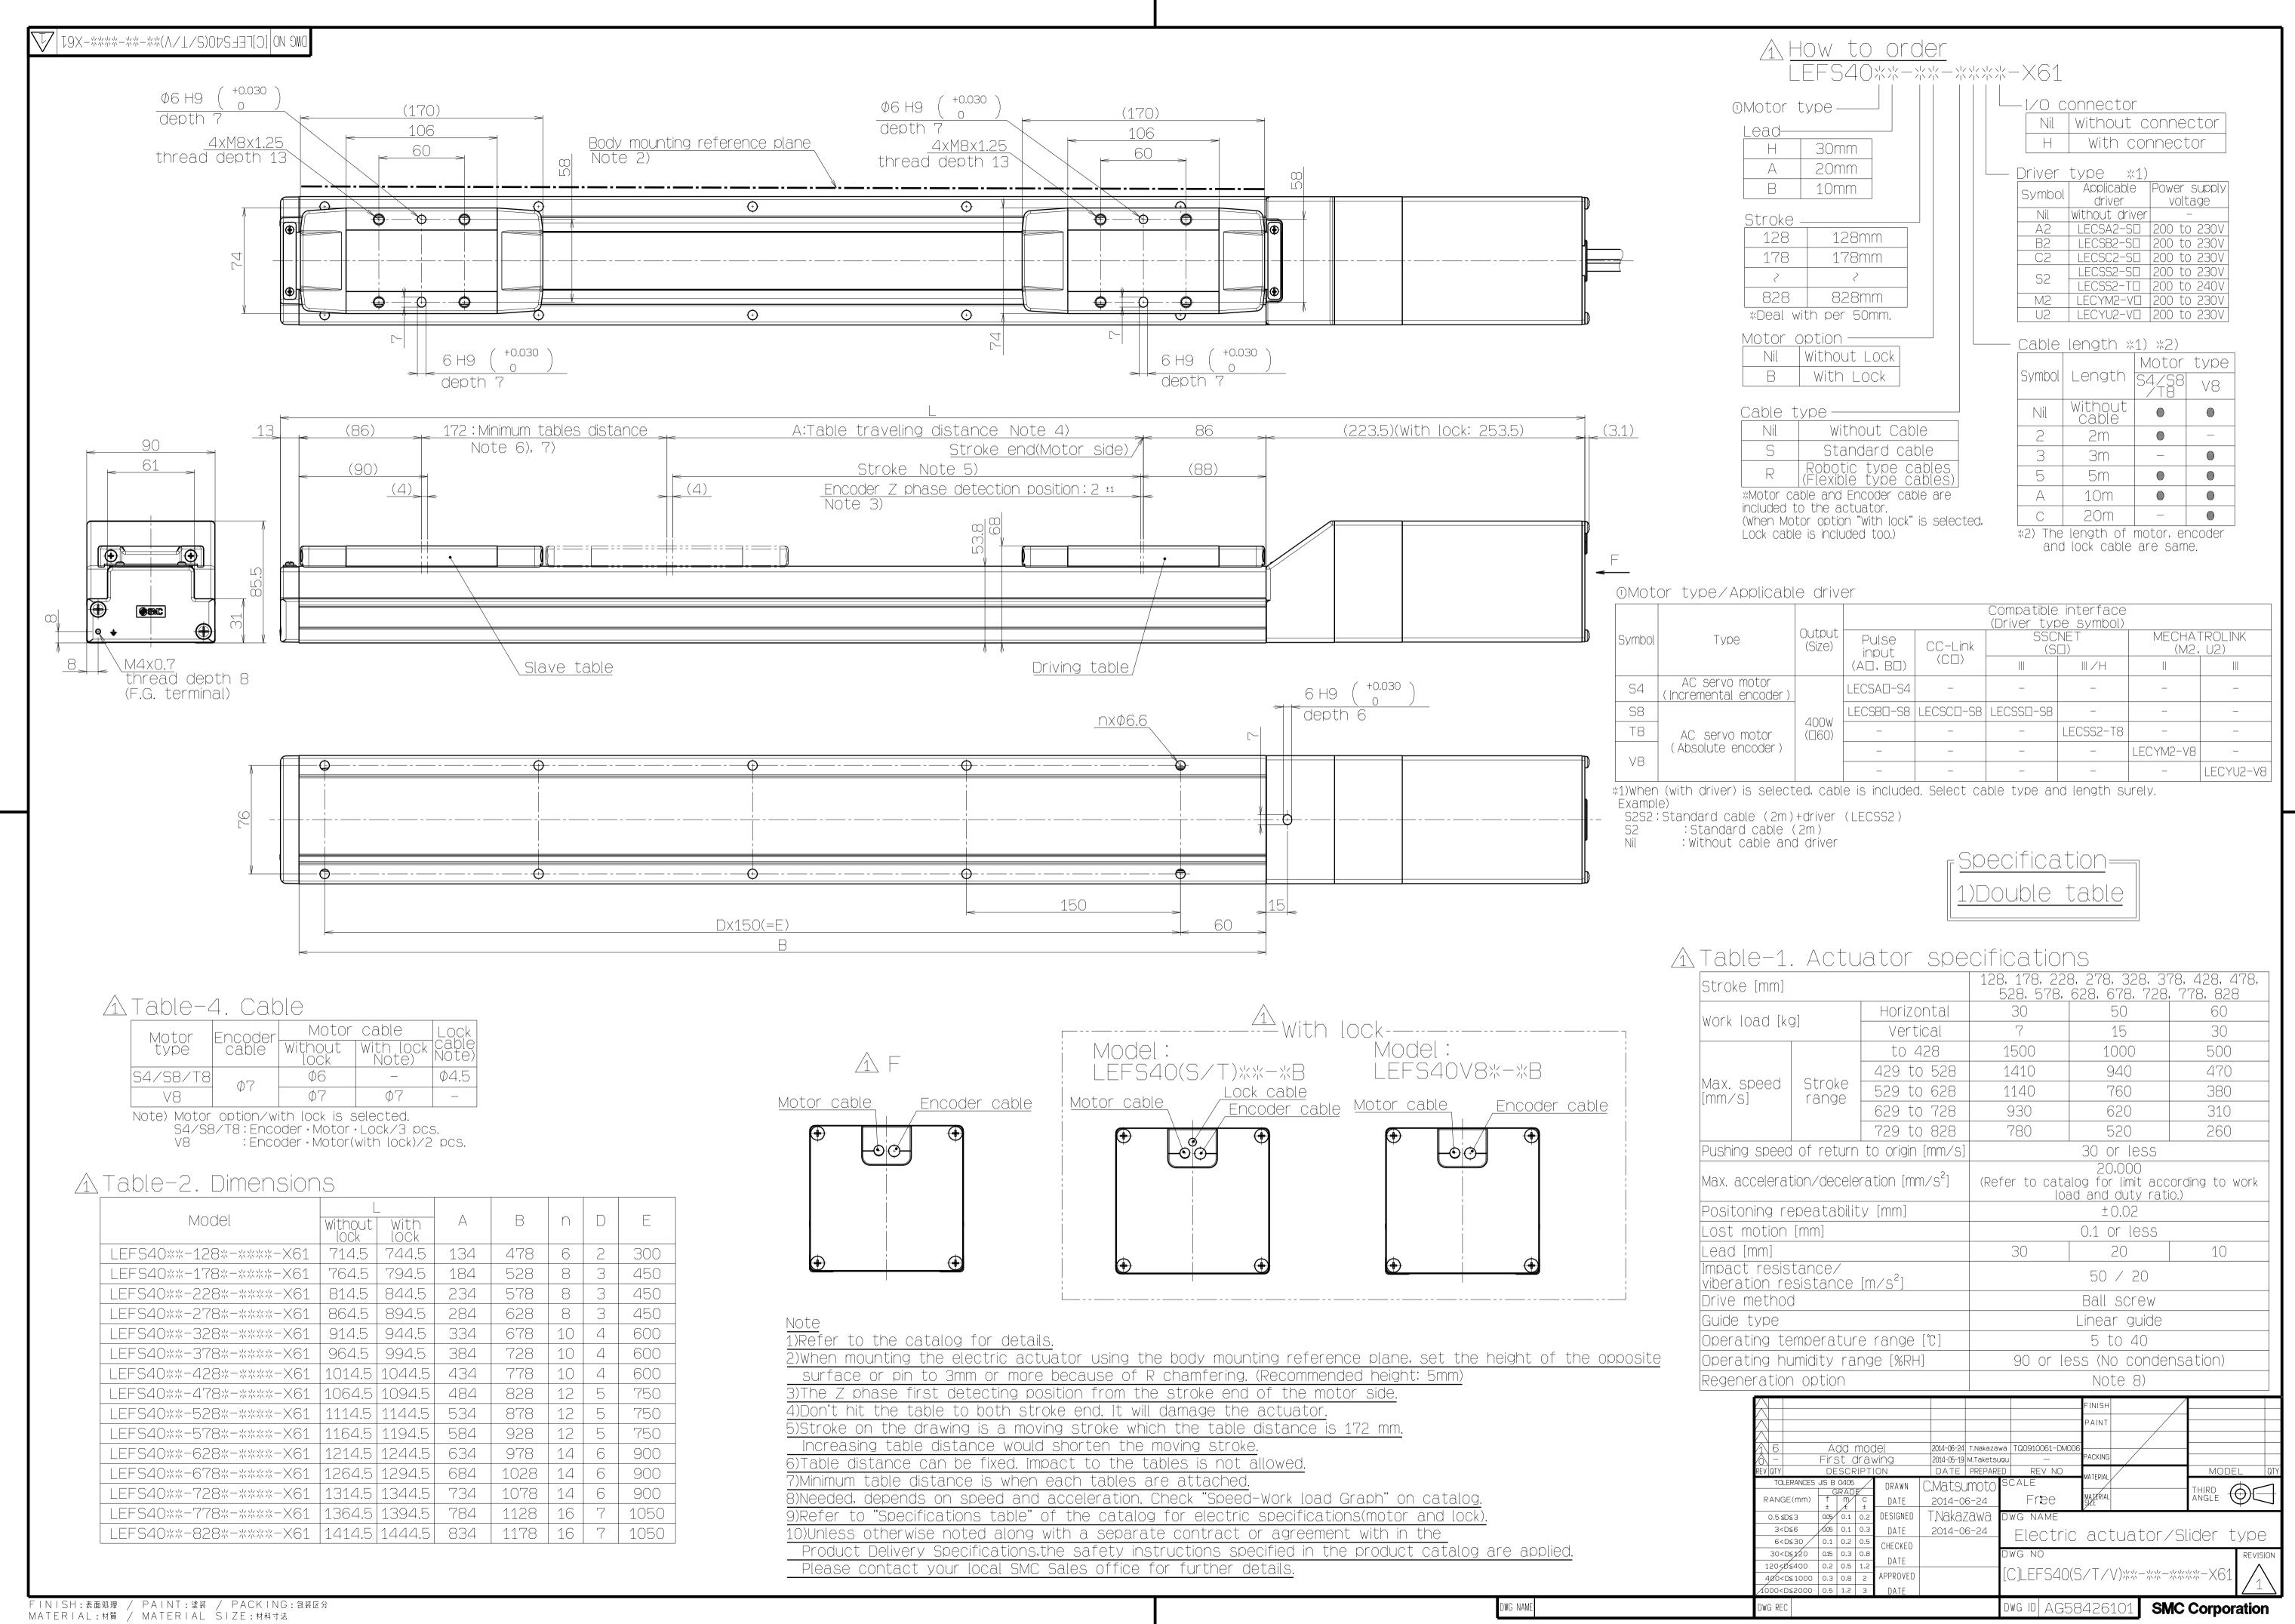

## **Specifications**

Specifications other than moment are the same as the standard product.

However, since stroke variations are different from the standard variations, please refer to the attached drawing.

## **How to Order**

| Standard model number     | -X61 |
|---------------------------|------|
| i Standard inloder number |      |

Please refer to the attached drawing for details.

### **Dimensions**

Please refer to the attached drawing.

### **Others**

Since allowable moment varies depending on the table interval, please contact us for details.

It is possible to change the table interval.

3D-A1-V06

3D-A1-V06

3D-A1-V06

MATERIAL SIZE:材料寸法