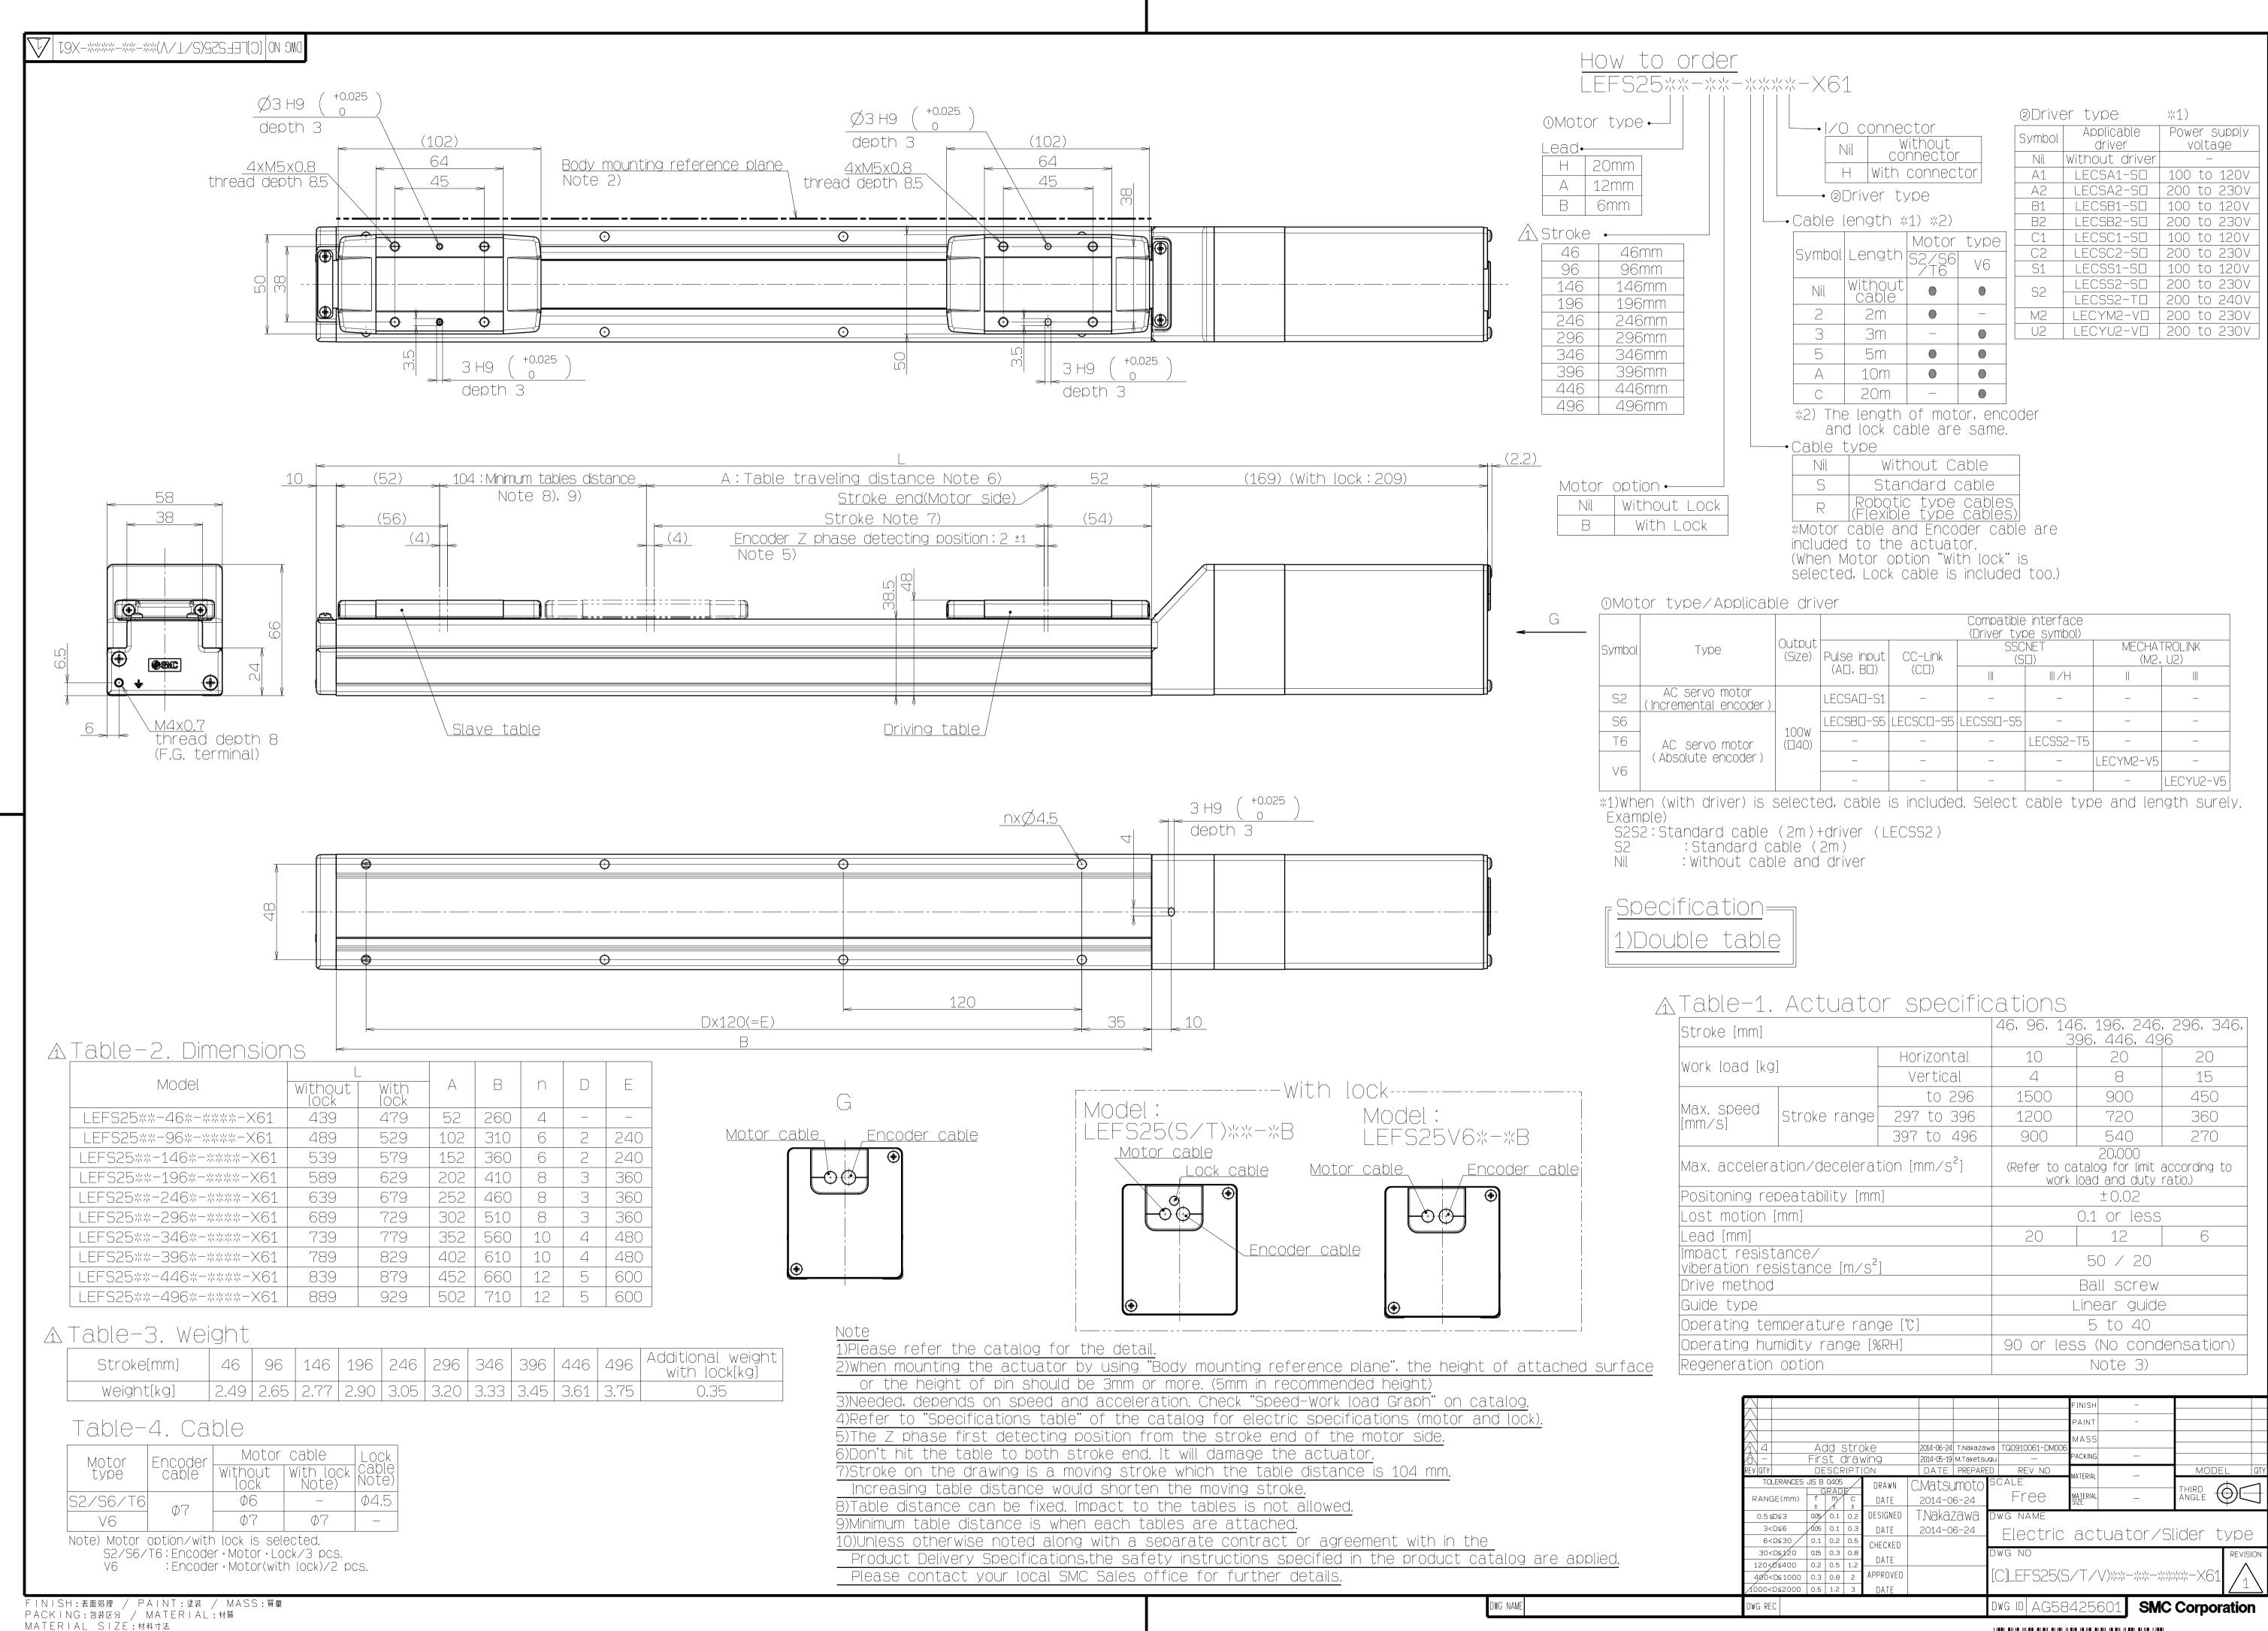

## **Specifications**

Specifications other than moment are the same as the standard product.

However, since stroke variations are different from the standard variations, please refer to the attached drawing.

## **How to Order**

| Standard model number     | -X61 |
|---------------------------|------|
| i Standard inloder number |      |

Please refer to the attached drawing for details.

### **Dimensions**

Please refer to the attached drawing.

### **Others**

Since allowable moment varies depending on the table interval, please contact us for details.

It is possible to change the table interval.

3D-A1-V06

3D-A1-V06

3D-A1-V06

MATERIAL SIZE:材料寸法