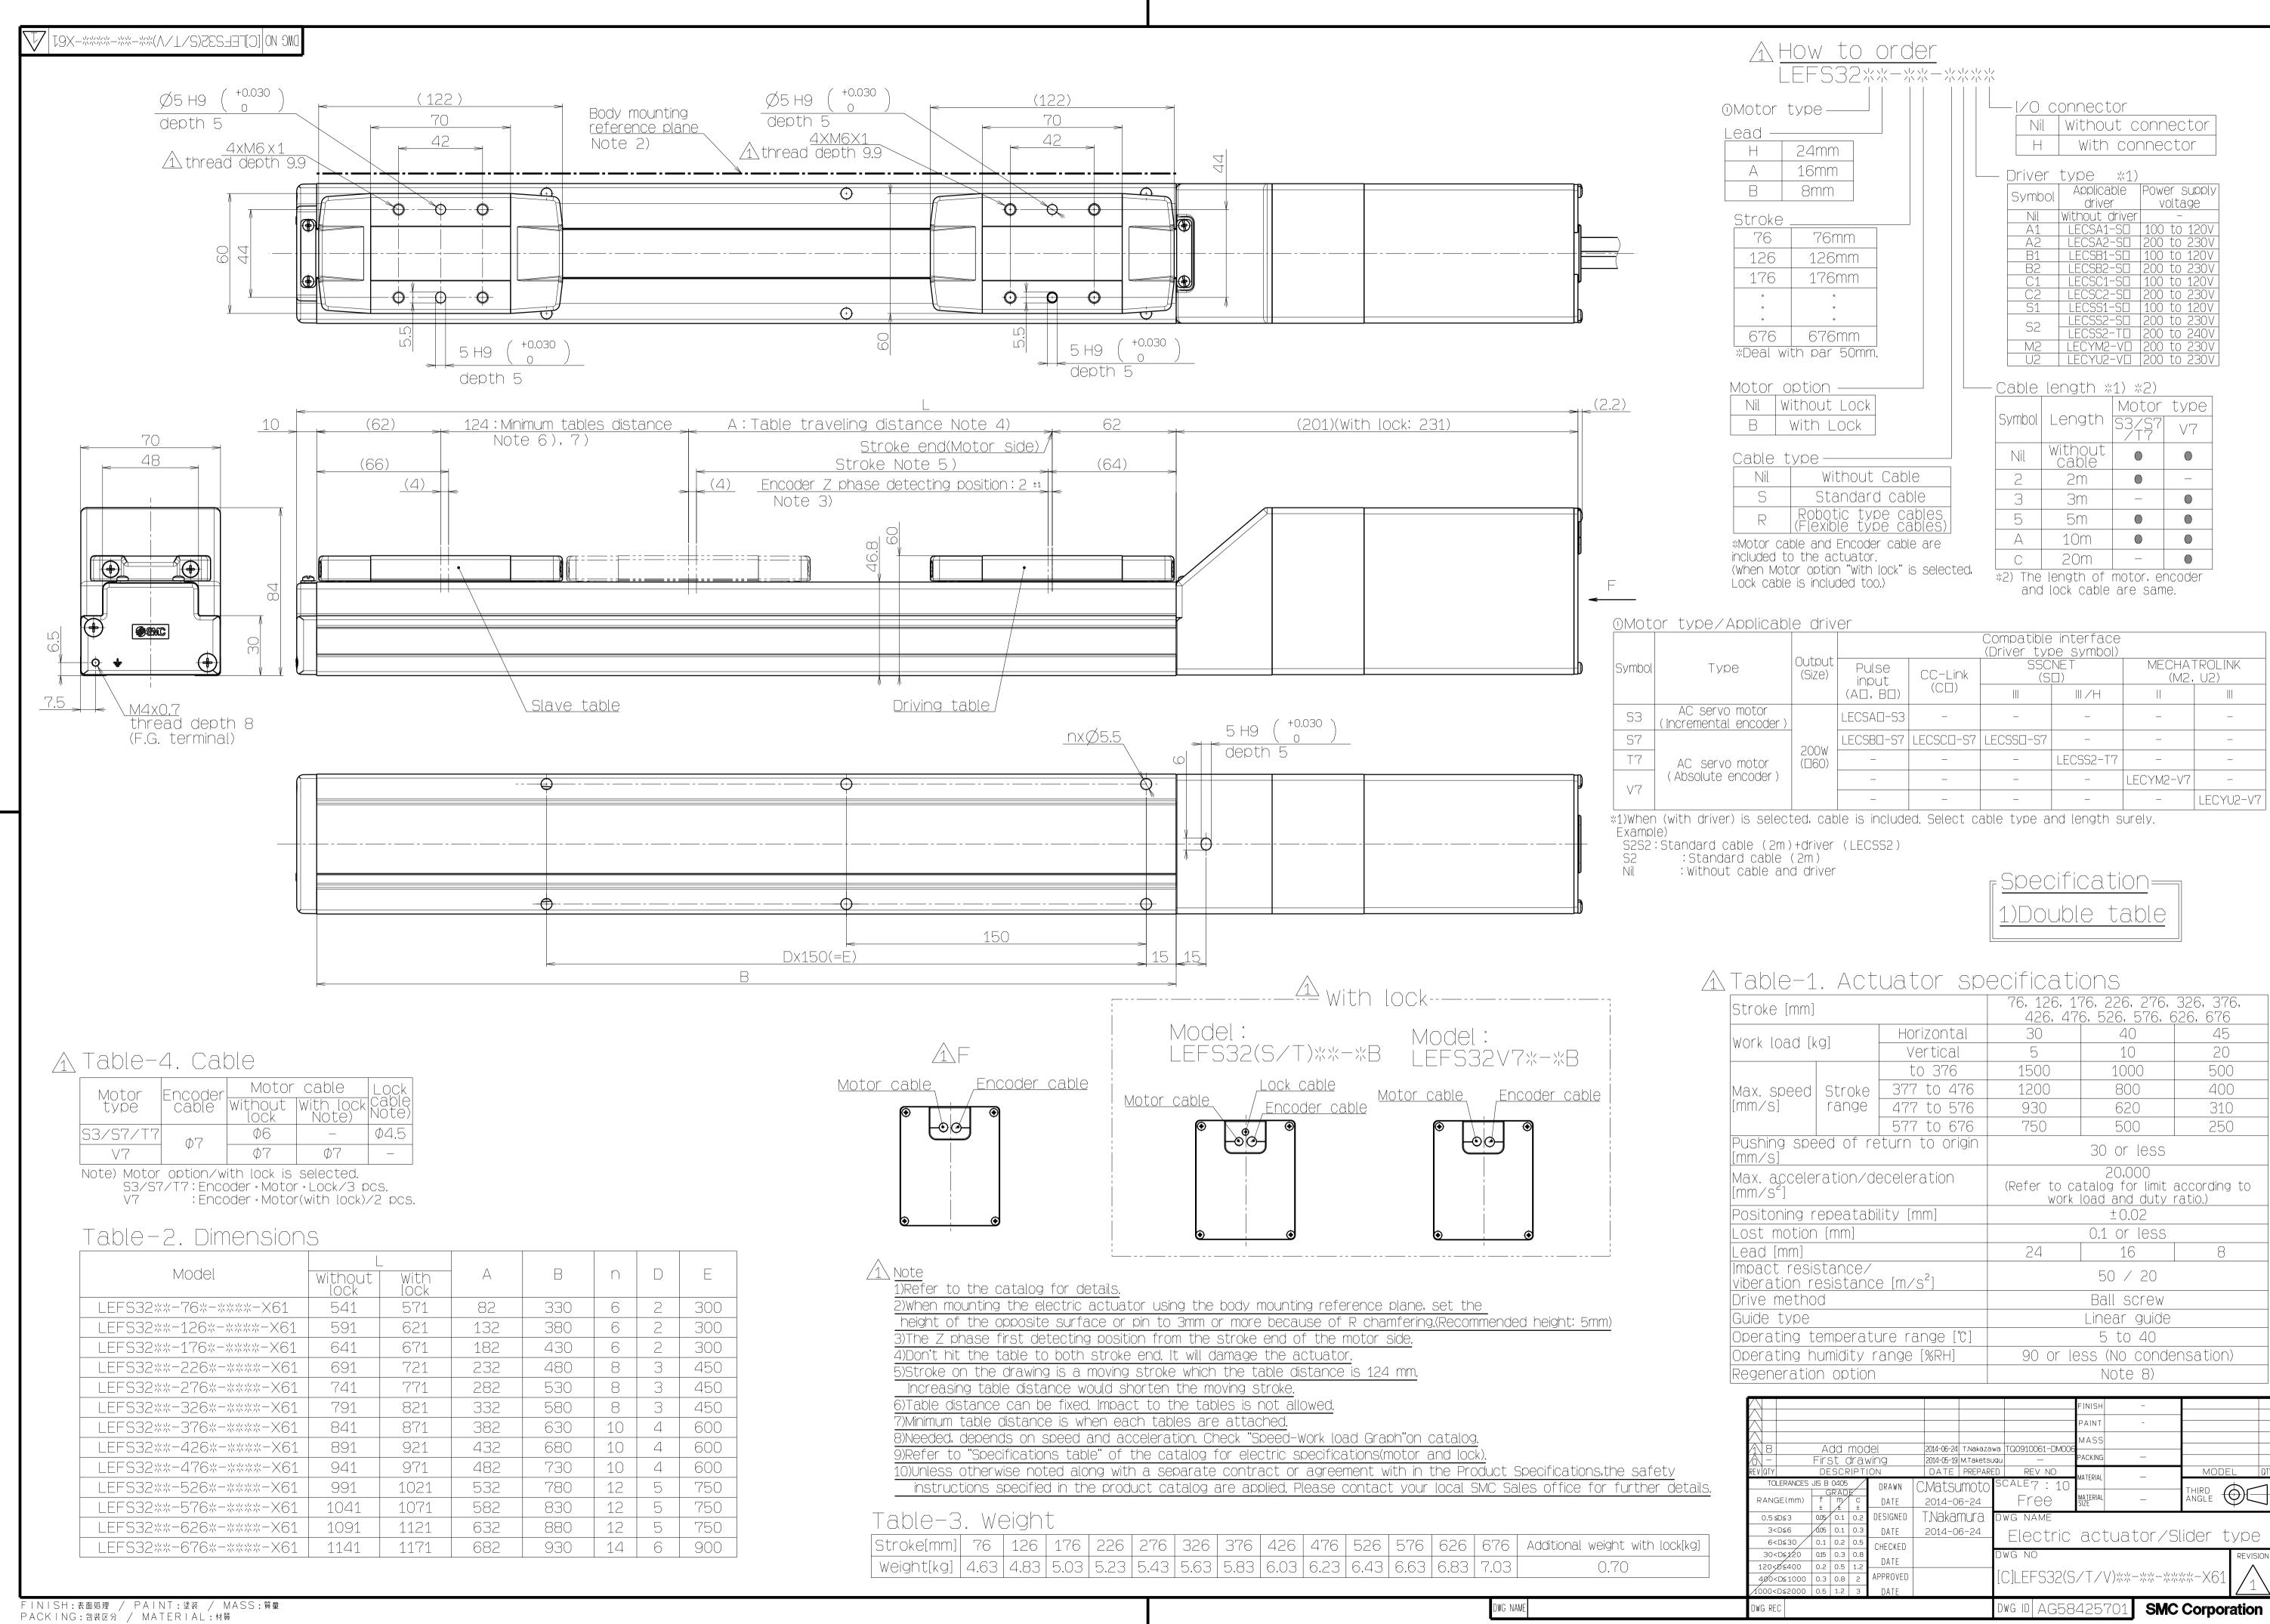

## **Specifications**

Specifications other than moment are the same as the standard product.

However, since stroke variations are different from the standard variations, please refer to the attached drawing.

## **How to Order**

| Standard model number     | -X61 |
|---------------------------|------|
| i Standard inloder number |      |

Please refer to the attached drawing for details.

### **Dimensions**

Please refer to the attached drawing.

### **Others**

Since allowable moment varies depending on the table interval, please contact us for details.

It is possible to change the table interval.

3D-A1-V06

3D-A1-V06

3D-A1-V06

MATERIAL SIZE:材料寸法