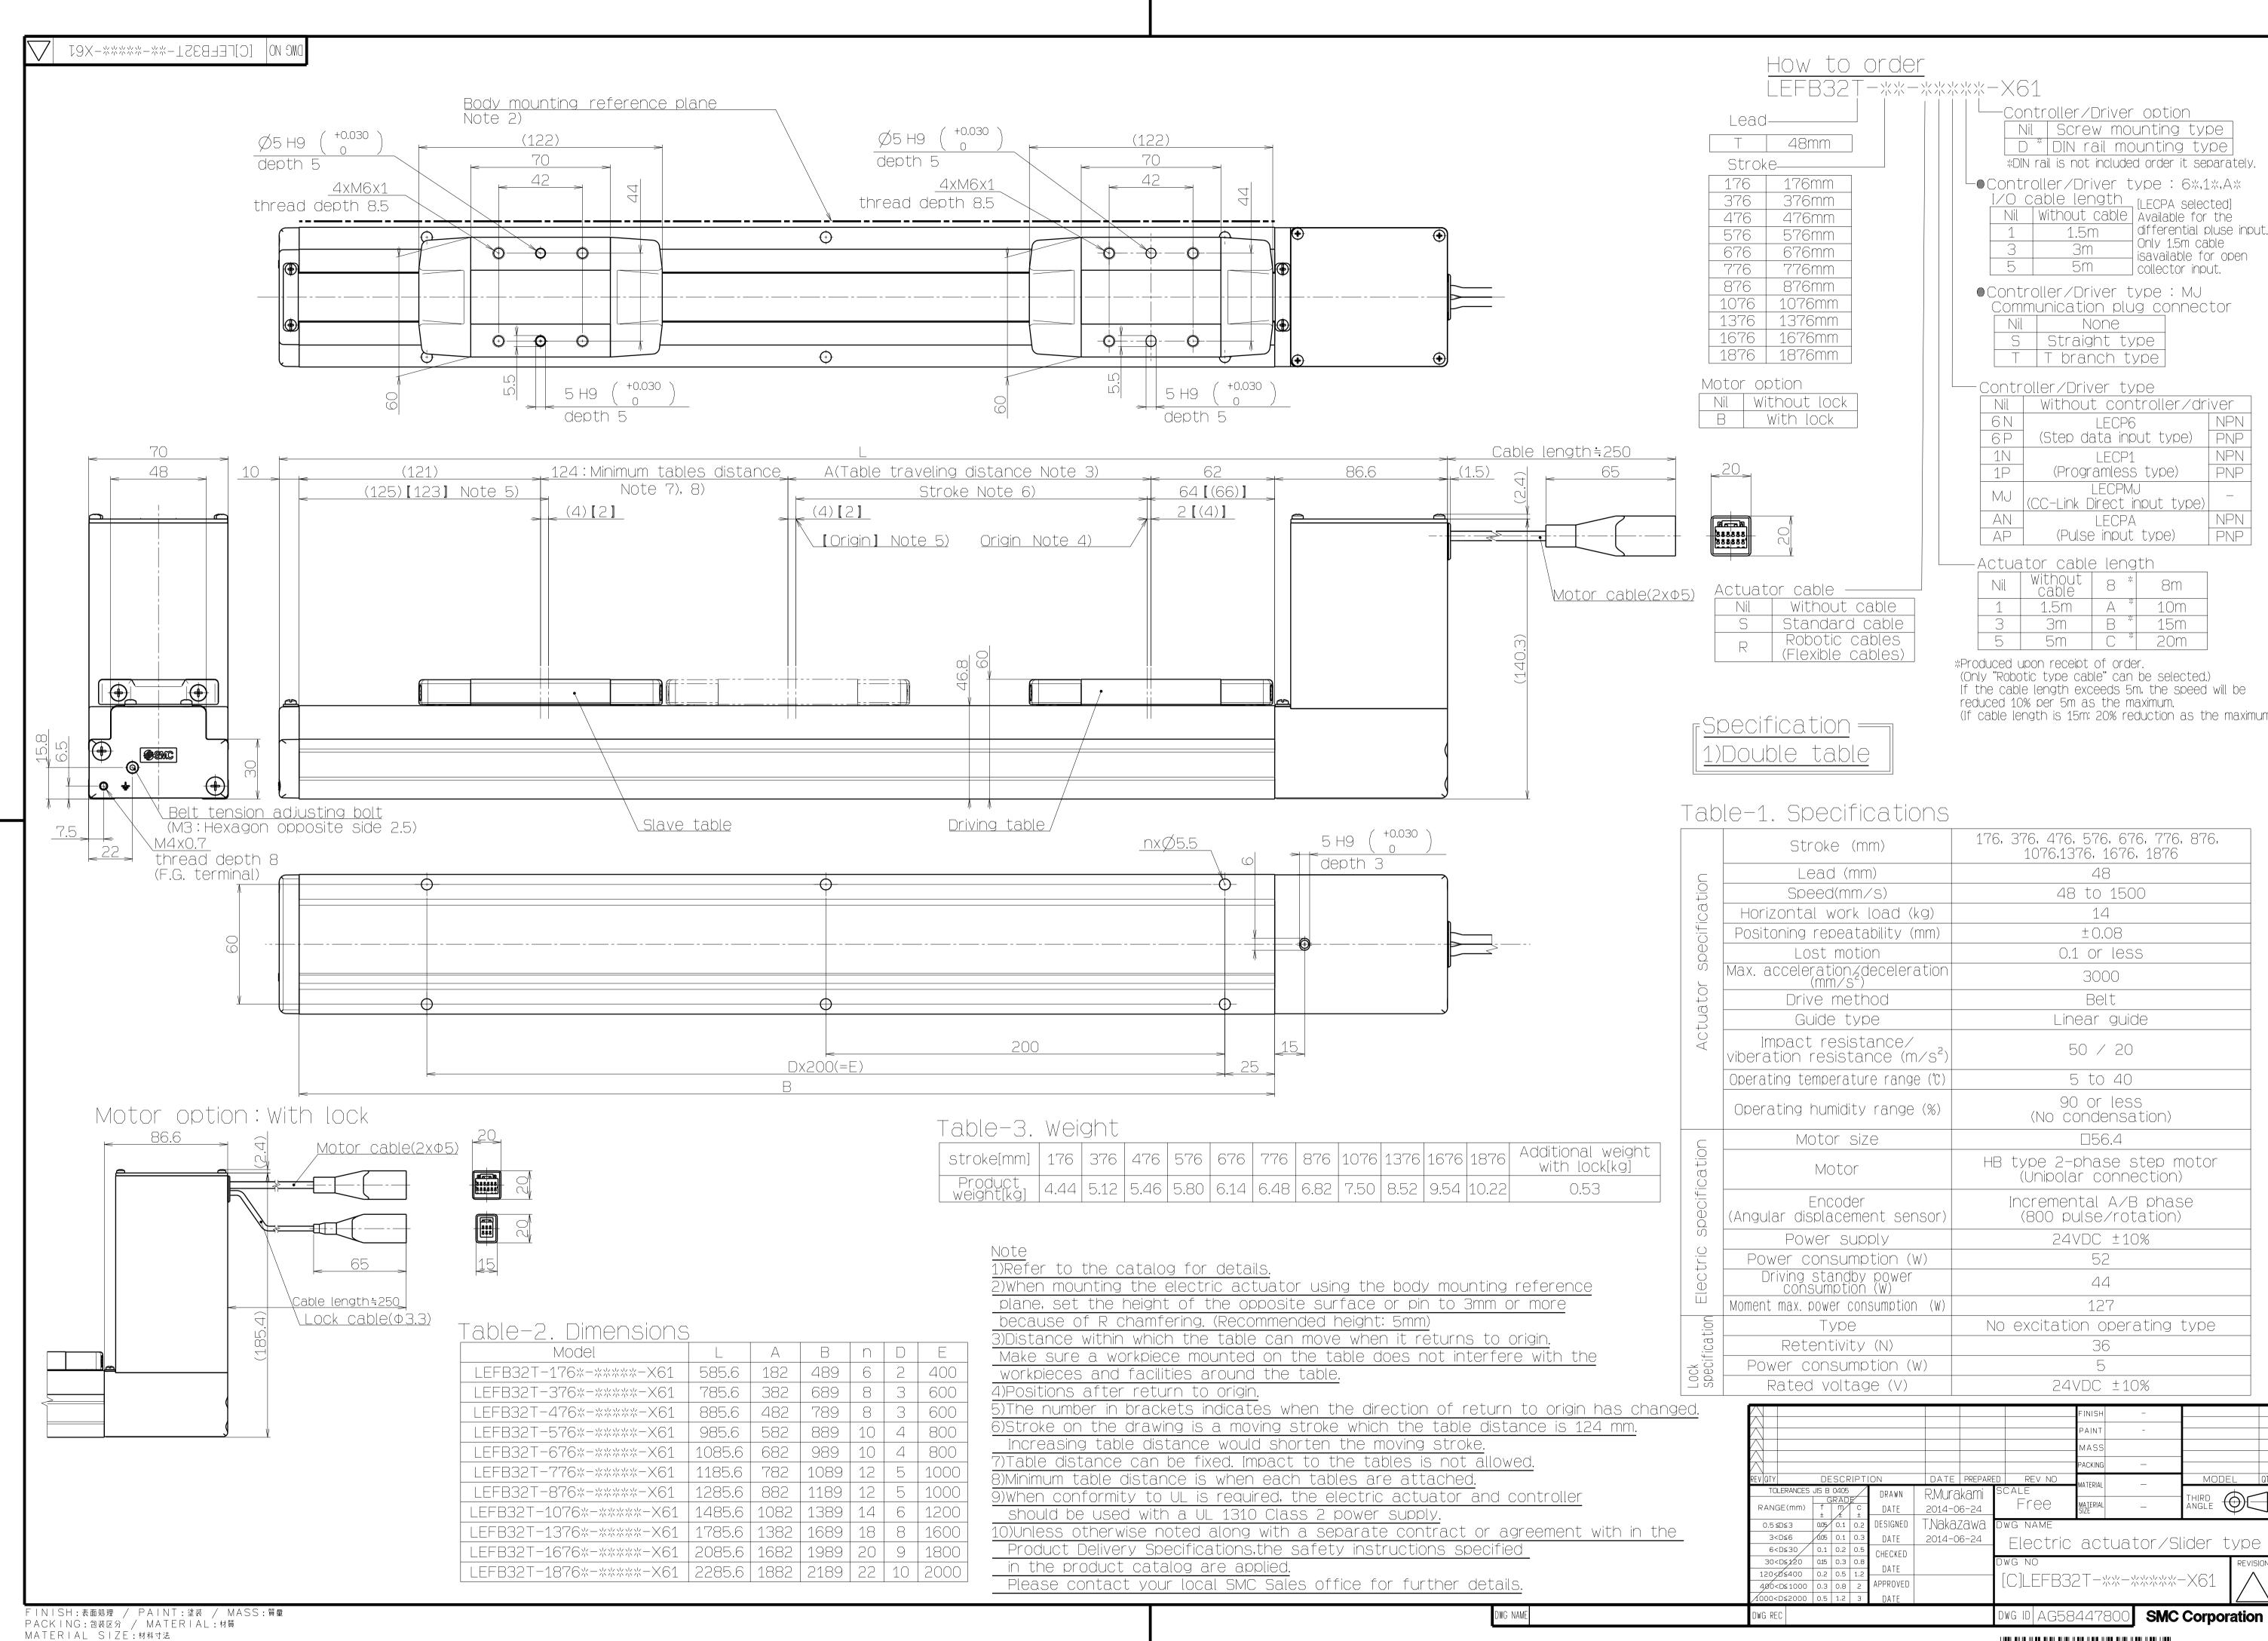

## **Specifications**

Specifications other than moment are the same as the standard product.

However, since stroke variations are different from the standard variations, please refer to the attached drawing.

## **How to Order**

| Standard model number     | -X61 |
|---------------------------|------|
| i Standard inloder number |      |

Please refer to the attached drawing for details.

### **Dimensions**

Please refer to the attached drawing.

### **Others**

Since allowable moment varies depending on the table interval, please contact us for details.

It is possible to change the table interval.

3D-A1-V06

3D-A1-V06

3D-A1-V06

MATERIAL SIZE:材料寸法