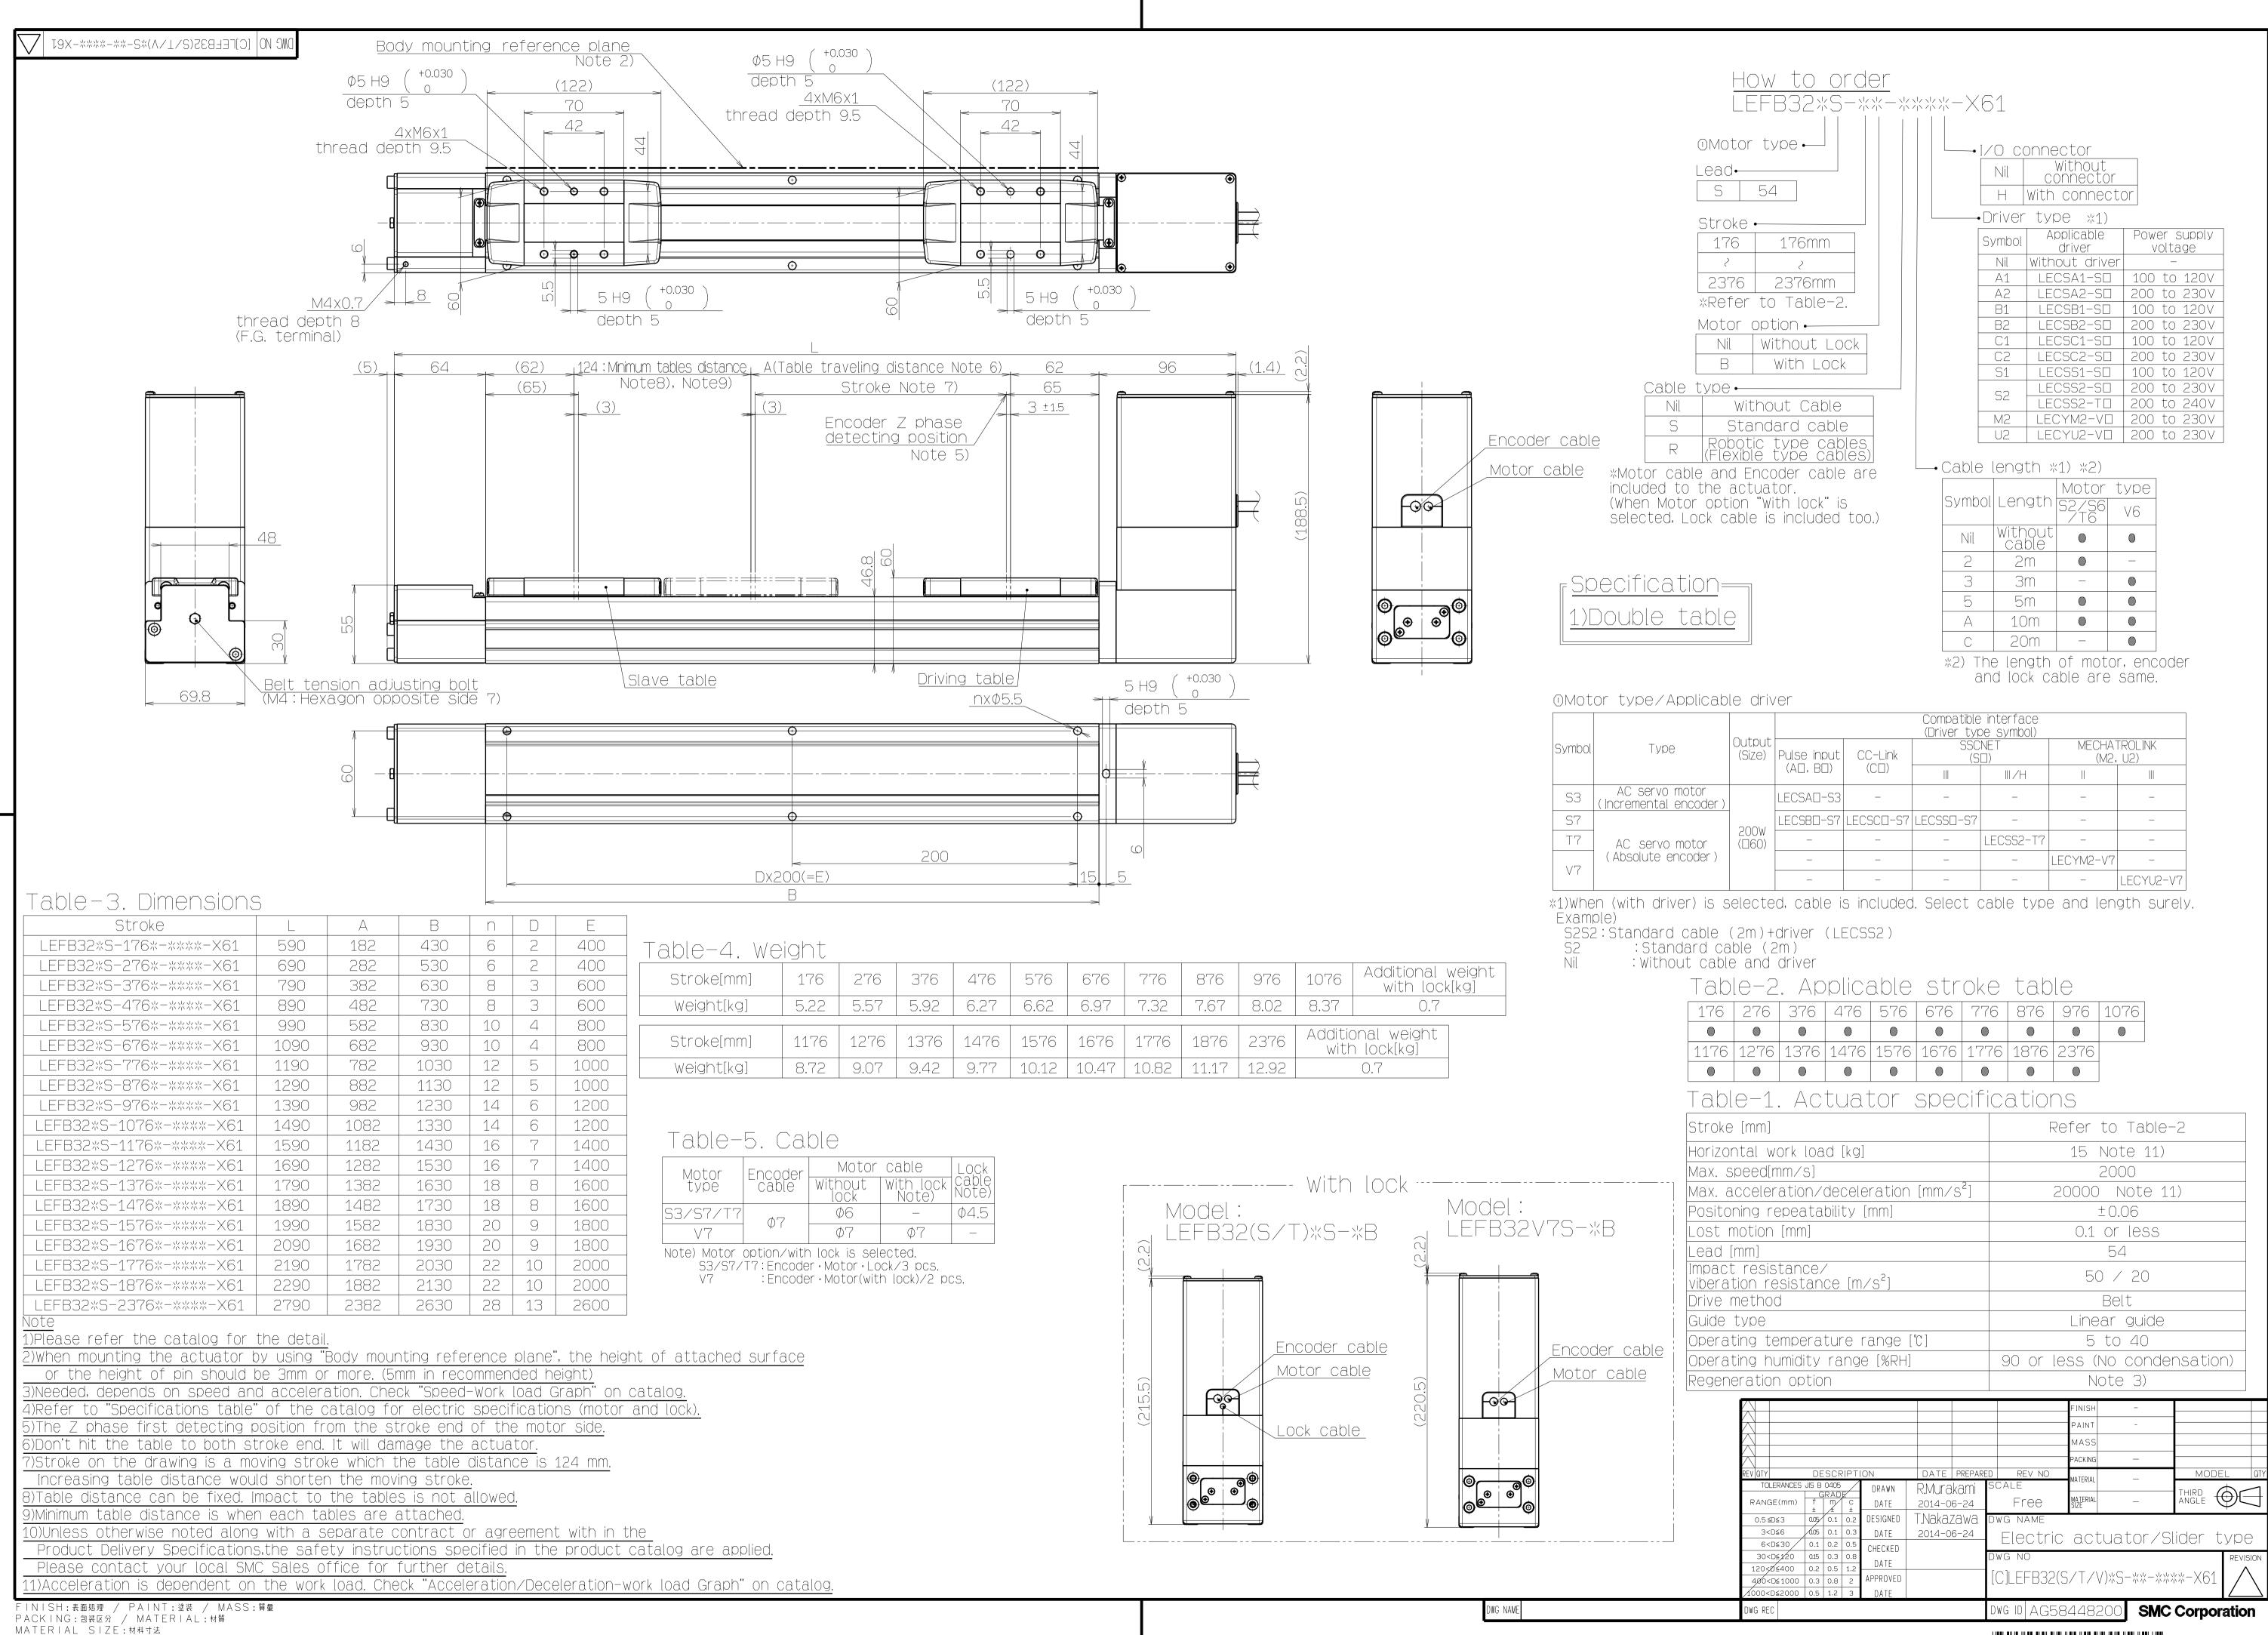

## **Specifications**

Specifications other than moment are the same as the standard product.

However, since stroke variations are different from the standard variations, please refer to the attached drawing.

## **How to Order**

| Standard model number     | -X61 |
|---------------------------|------|
| i Standard inloder number |      |

Please refer to the attached drawing for details.

### **Dimensions**

Please refer to the attached drawing.

### **Others**

Since allowable moment varies depending on the table interval, please contact us for details.

It is possible to change the table interval.

3D-A1-V06

3D-A1-V06

3D-A1-V06

MATERIAL SIZE:材料寸法