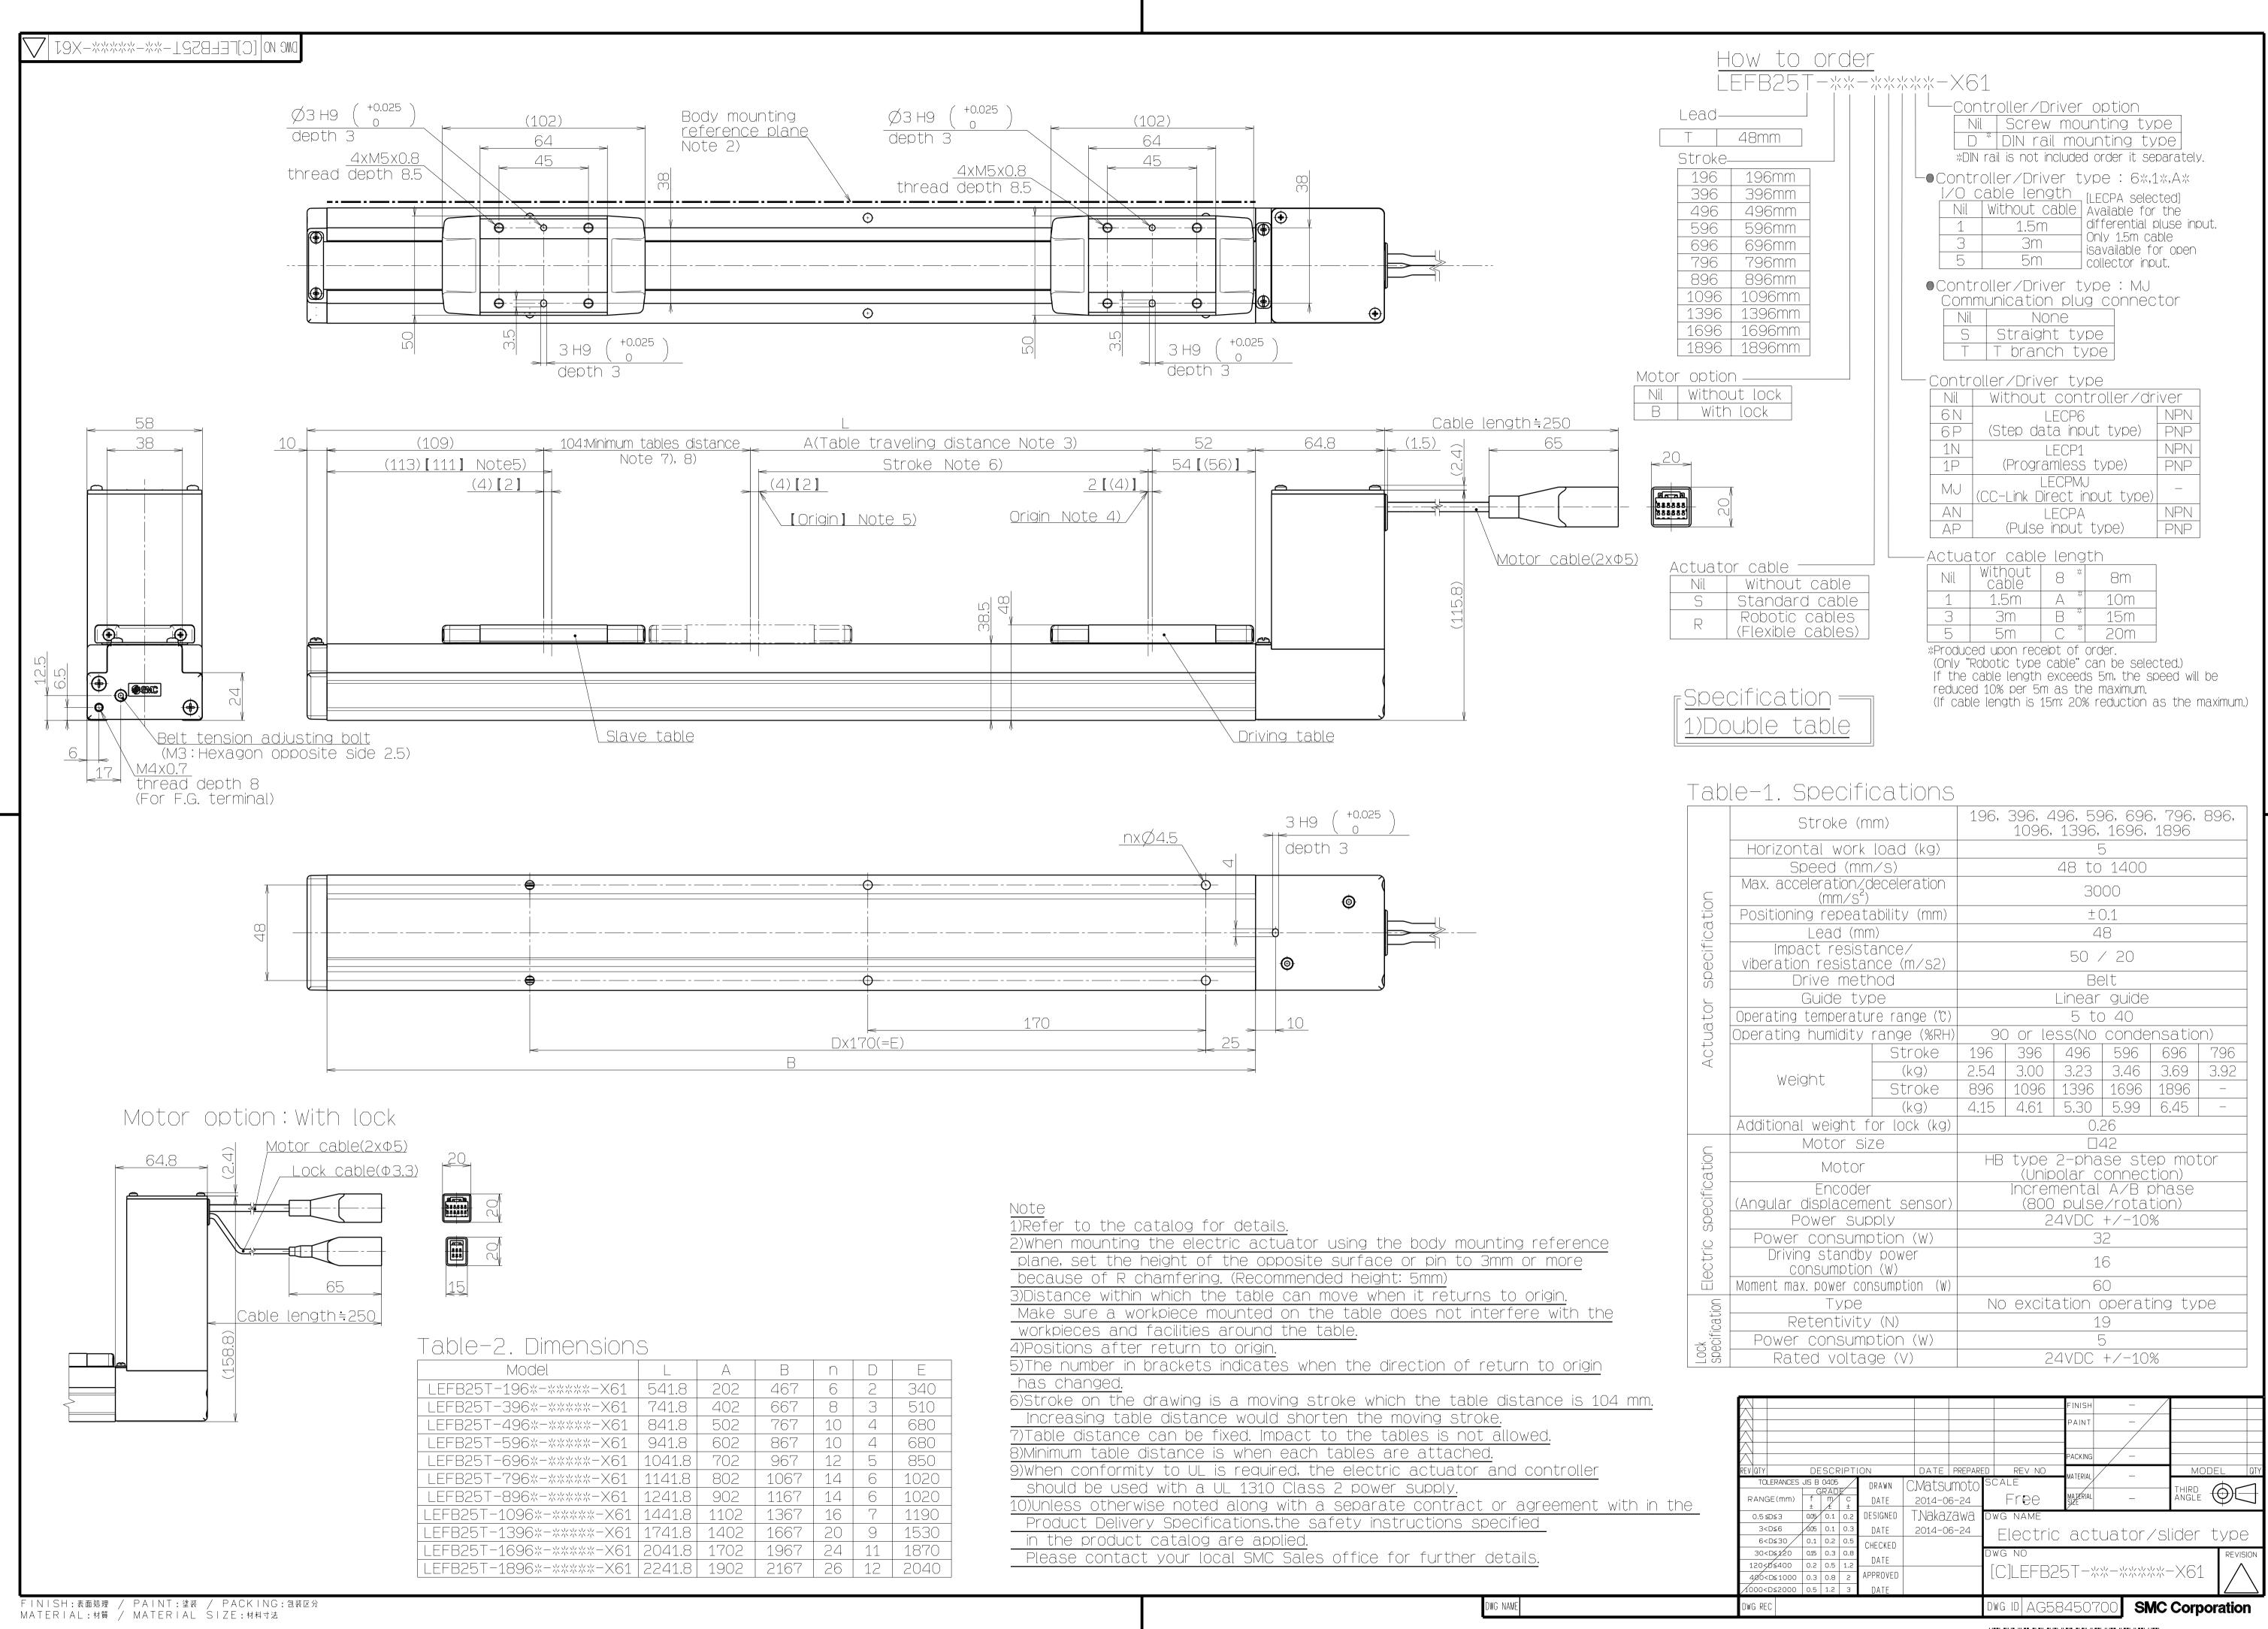

## **Specifications**

Specifications other than moment are the same as the standard product.

However, since stroke variations are different from the standard variations, please refer to the attached drawing.

## **How to Order**

| Standard model number     | -X61 |
|---------------------------|------|
| i Standard inloder number |      |

Please refer to the attached drawing for details.

### **Dimensions**

Please refer to the attached drawing.

### **Others**

Since allowable moment varies depending on the table interval, please contact us for details.

It is possible to change the table interval.

3D-A1-V06

3D-A1-V06

3D-A1-V06

MATERIAL SIZE:材料寸法