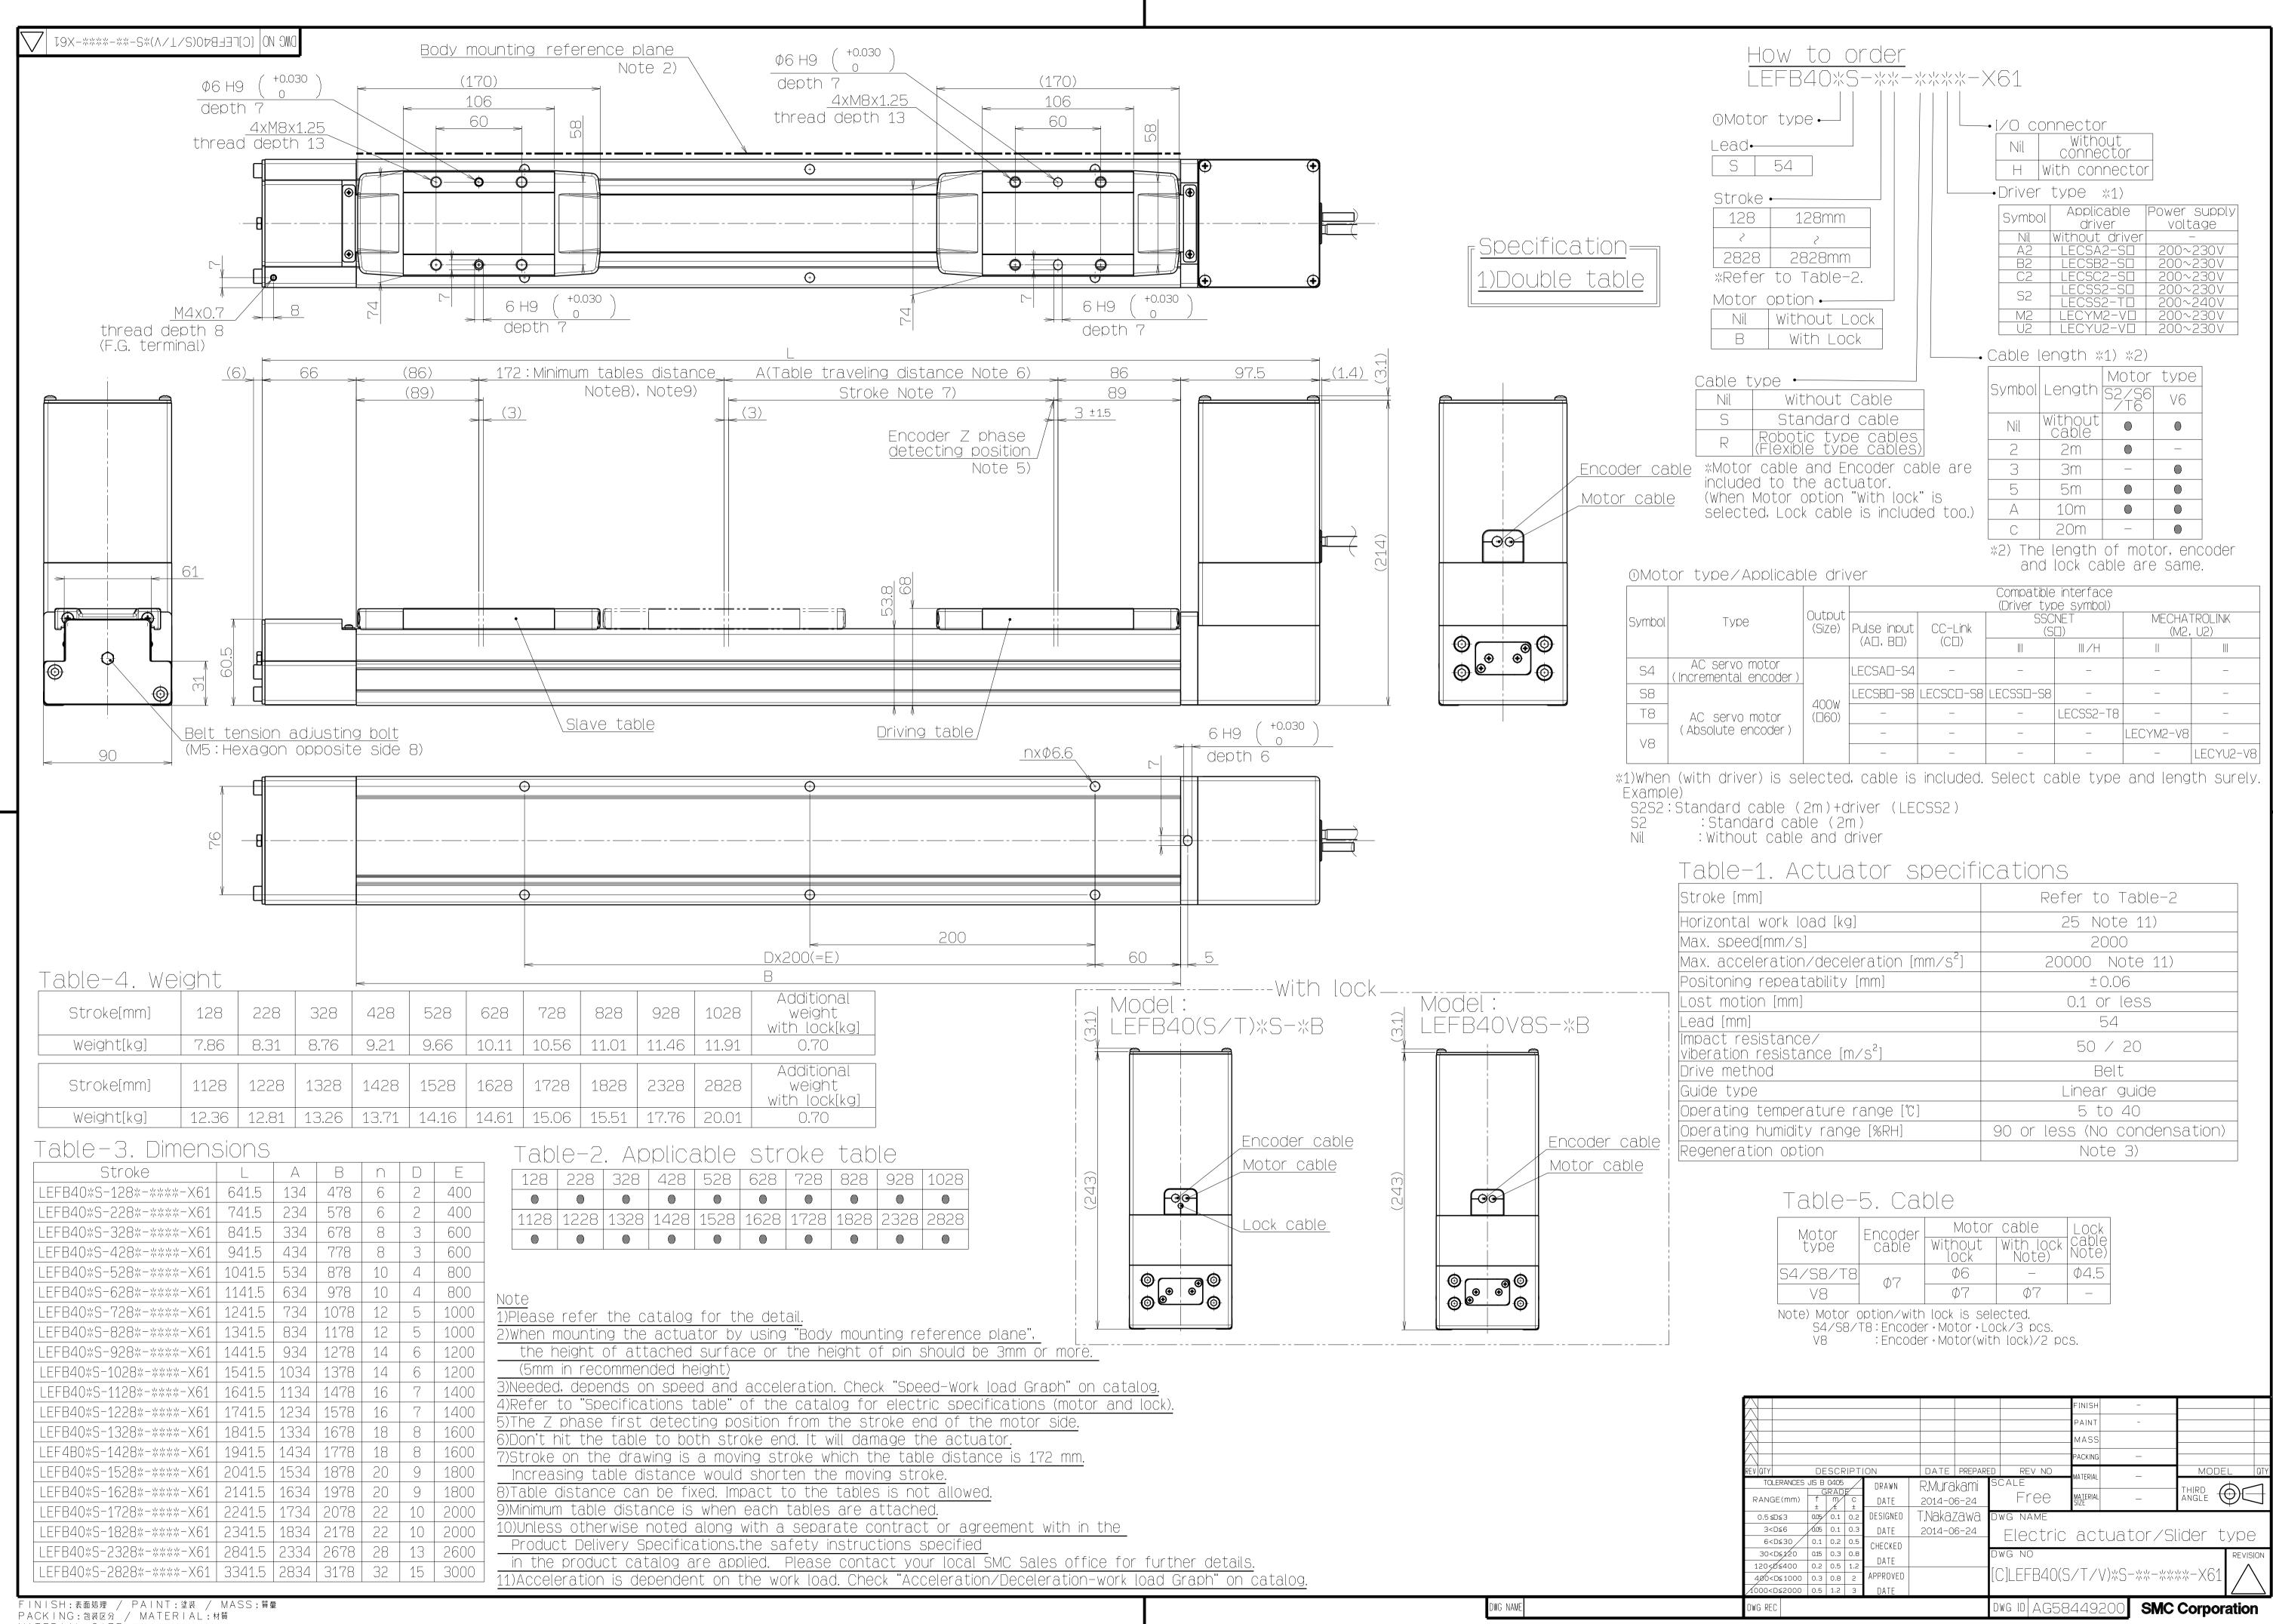

## **Specifications**

Specifications other than moment are the same as the standard product.

However, since stroke variations are different from the standard variations, please refer to the attached drawing.

## **How to Order**

| Standard model number     | -X61 |
|---------------------------|------|
| i Standard inloder number |      |

Please refer to the attached drawing for details.

### **Dimensions**

Please refer to the attached drawing.

### **Others**

Since allowable moment varies depending on the table interval, please contact us for details.

It is possible to change the table interval.

3D-A1-V06

3D-A1-V06

3D-A1-V06

MATERIAL SIZE:材料寸法