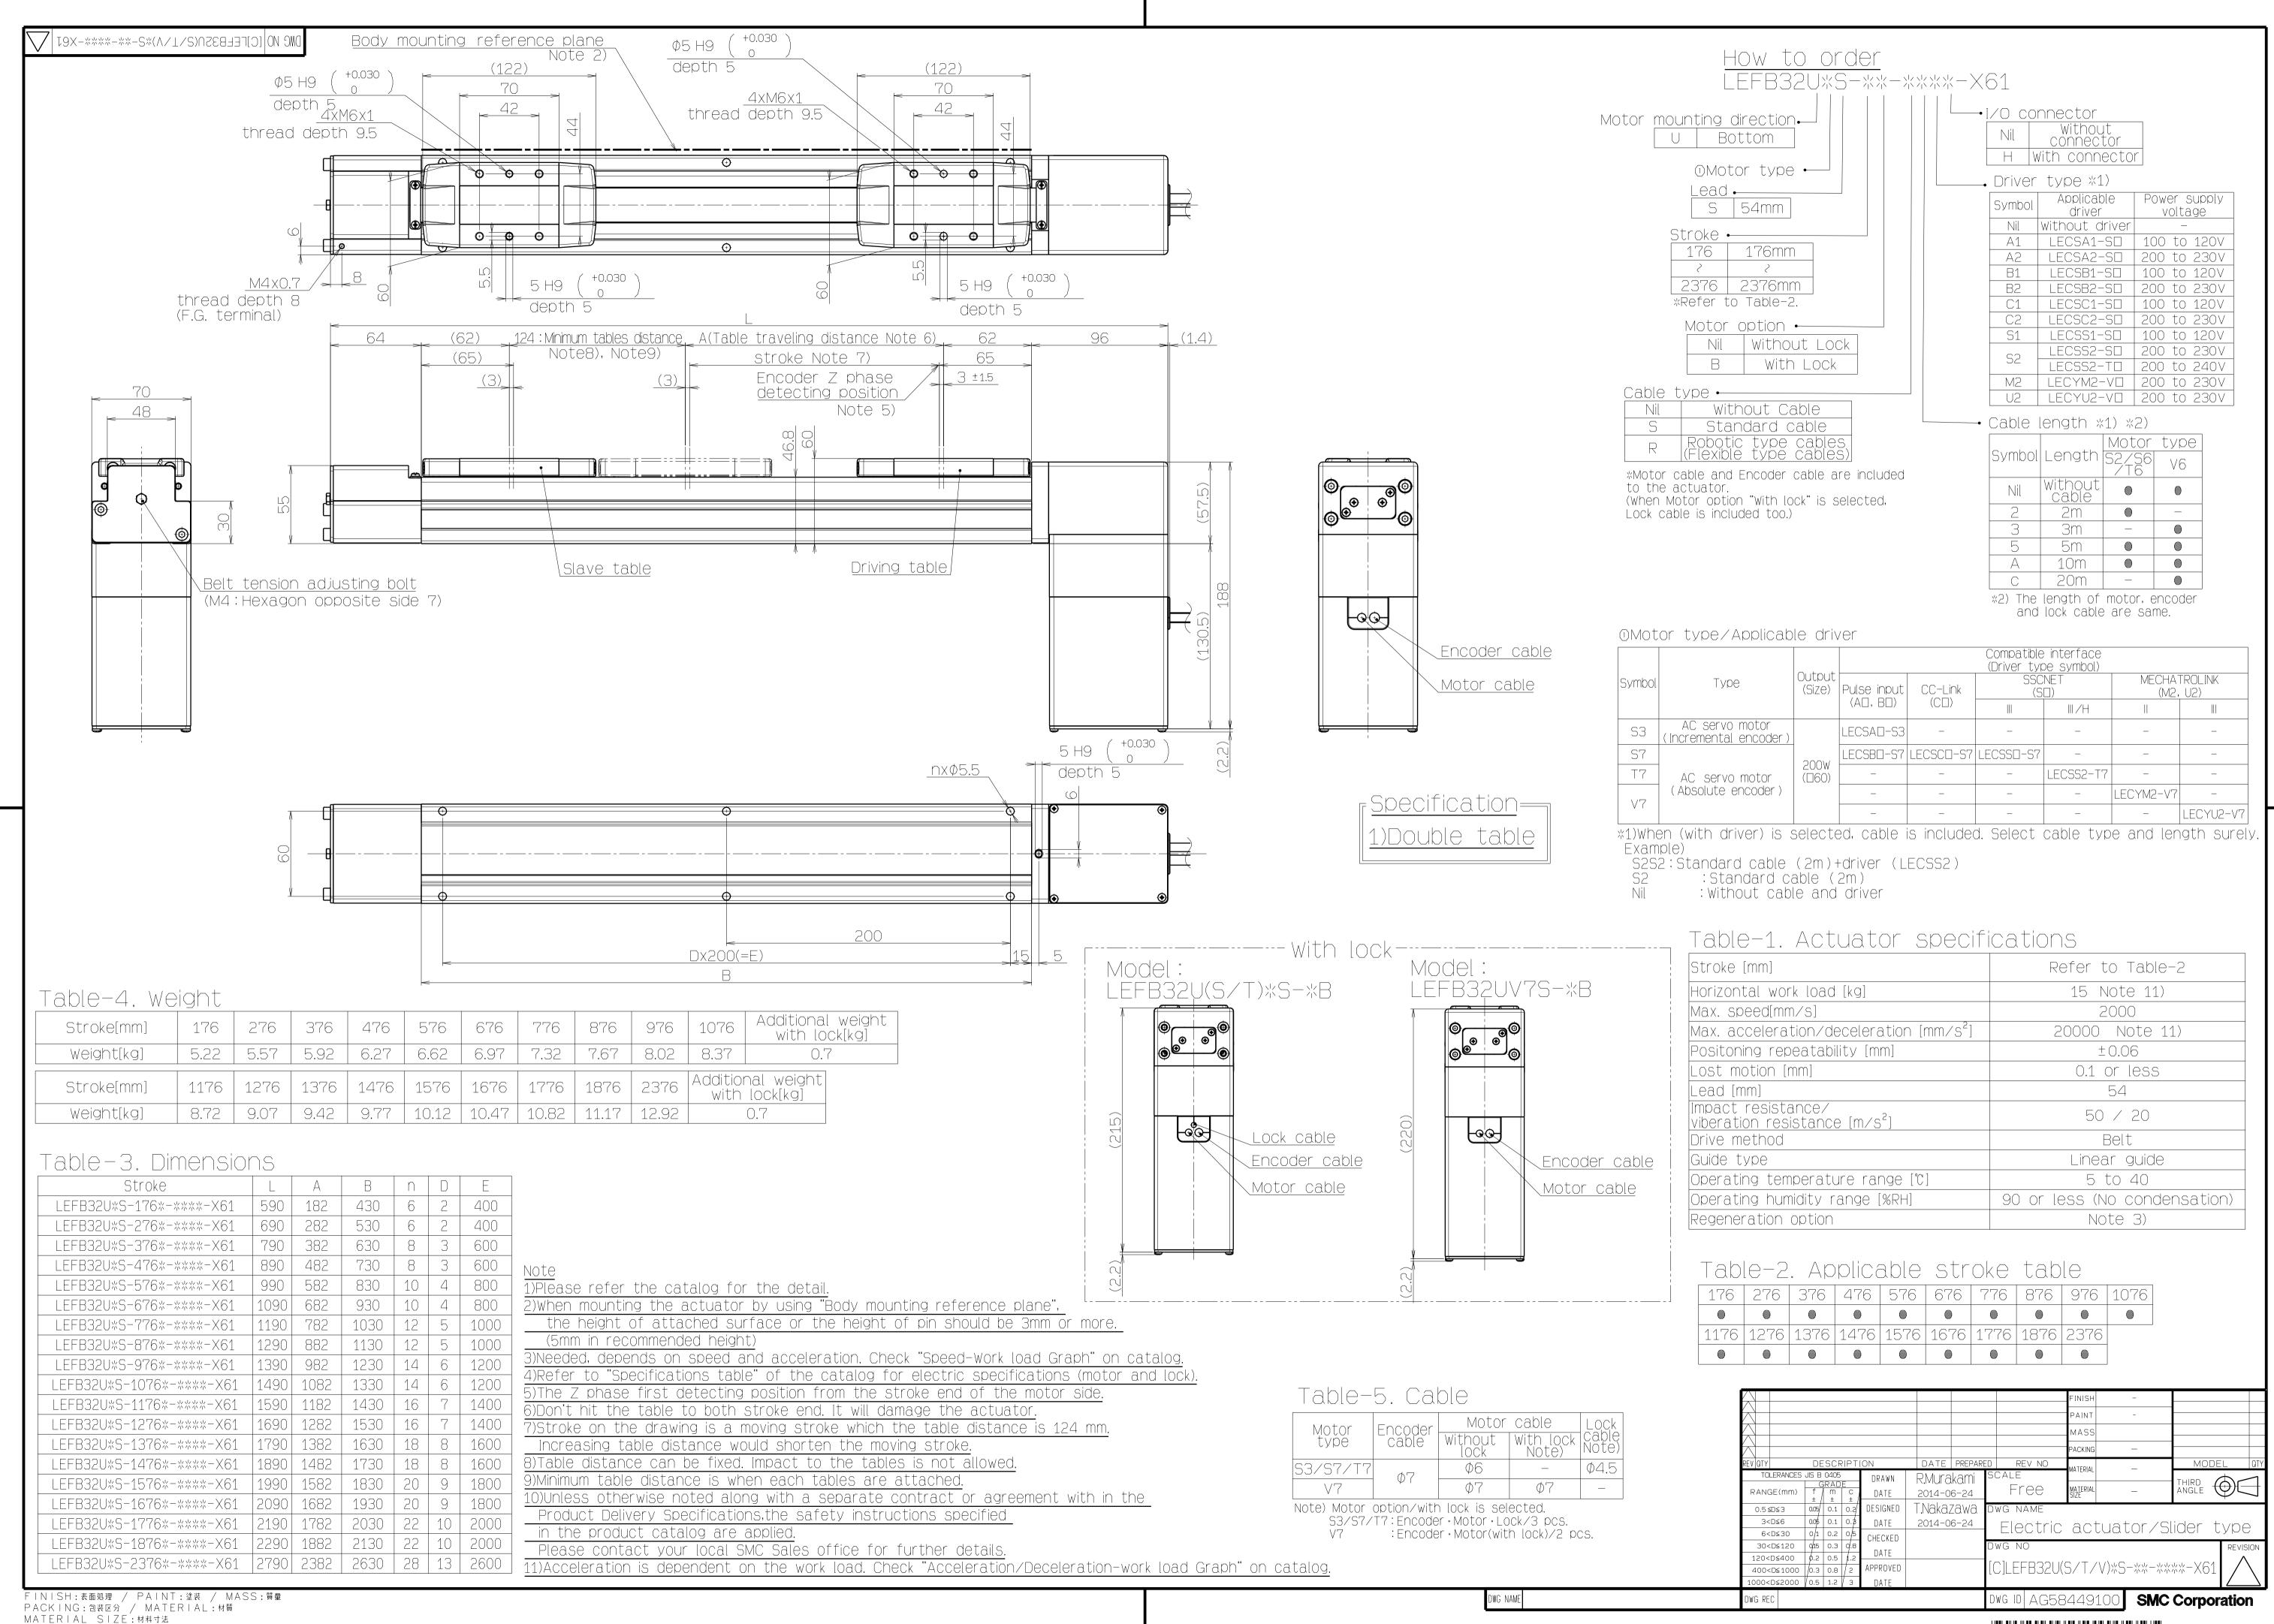

## **Specifications**

Specifications other than moment are the same as the standard product.

However, since stroke variations are different from the standard variations, please refer to the attached drawing.

## **How to Order**

| Standard model number     | -X61 |
|---------------------------|------|
| i Standard inloder number |      |

Please refer to the attached drawing for details.

### **Dimensions**

Please refer to the attached drawing.

### **Others**

Since allowable moment varies depending on the table interval, please contact us for details.

It is possible to change the table interval.

3D-A1-V06

3D-A1-V06

3D-A1-V06

MATERIAL SIZE:材料寸法