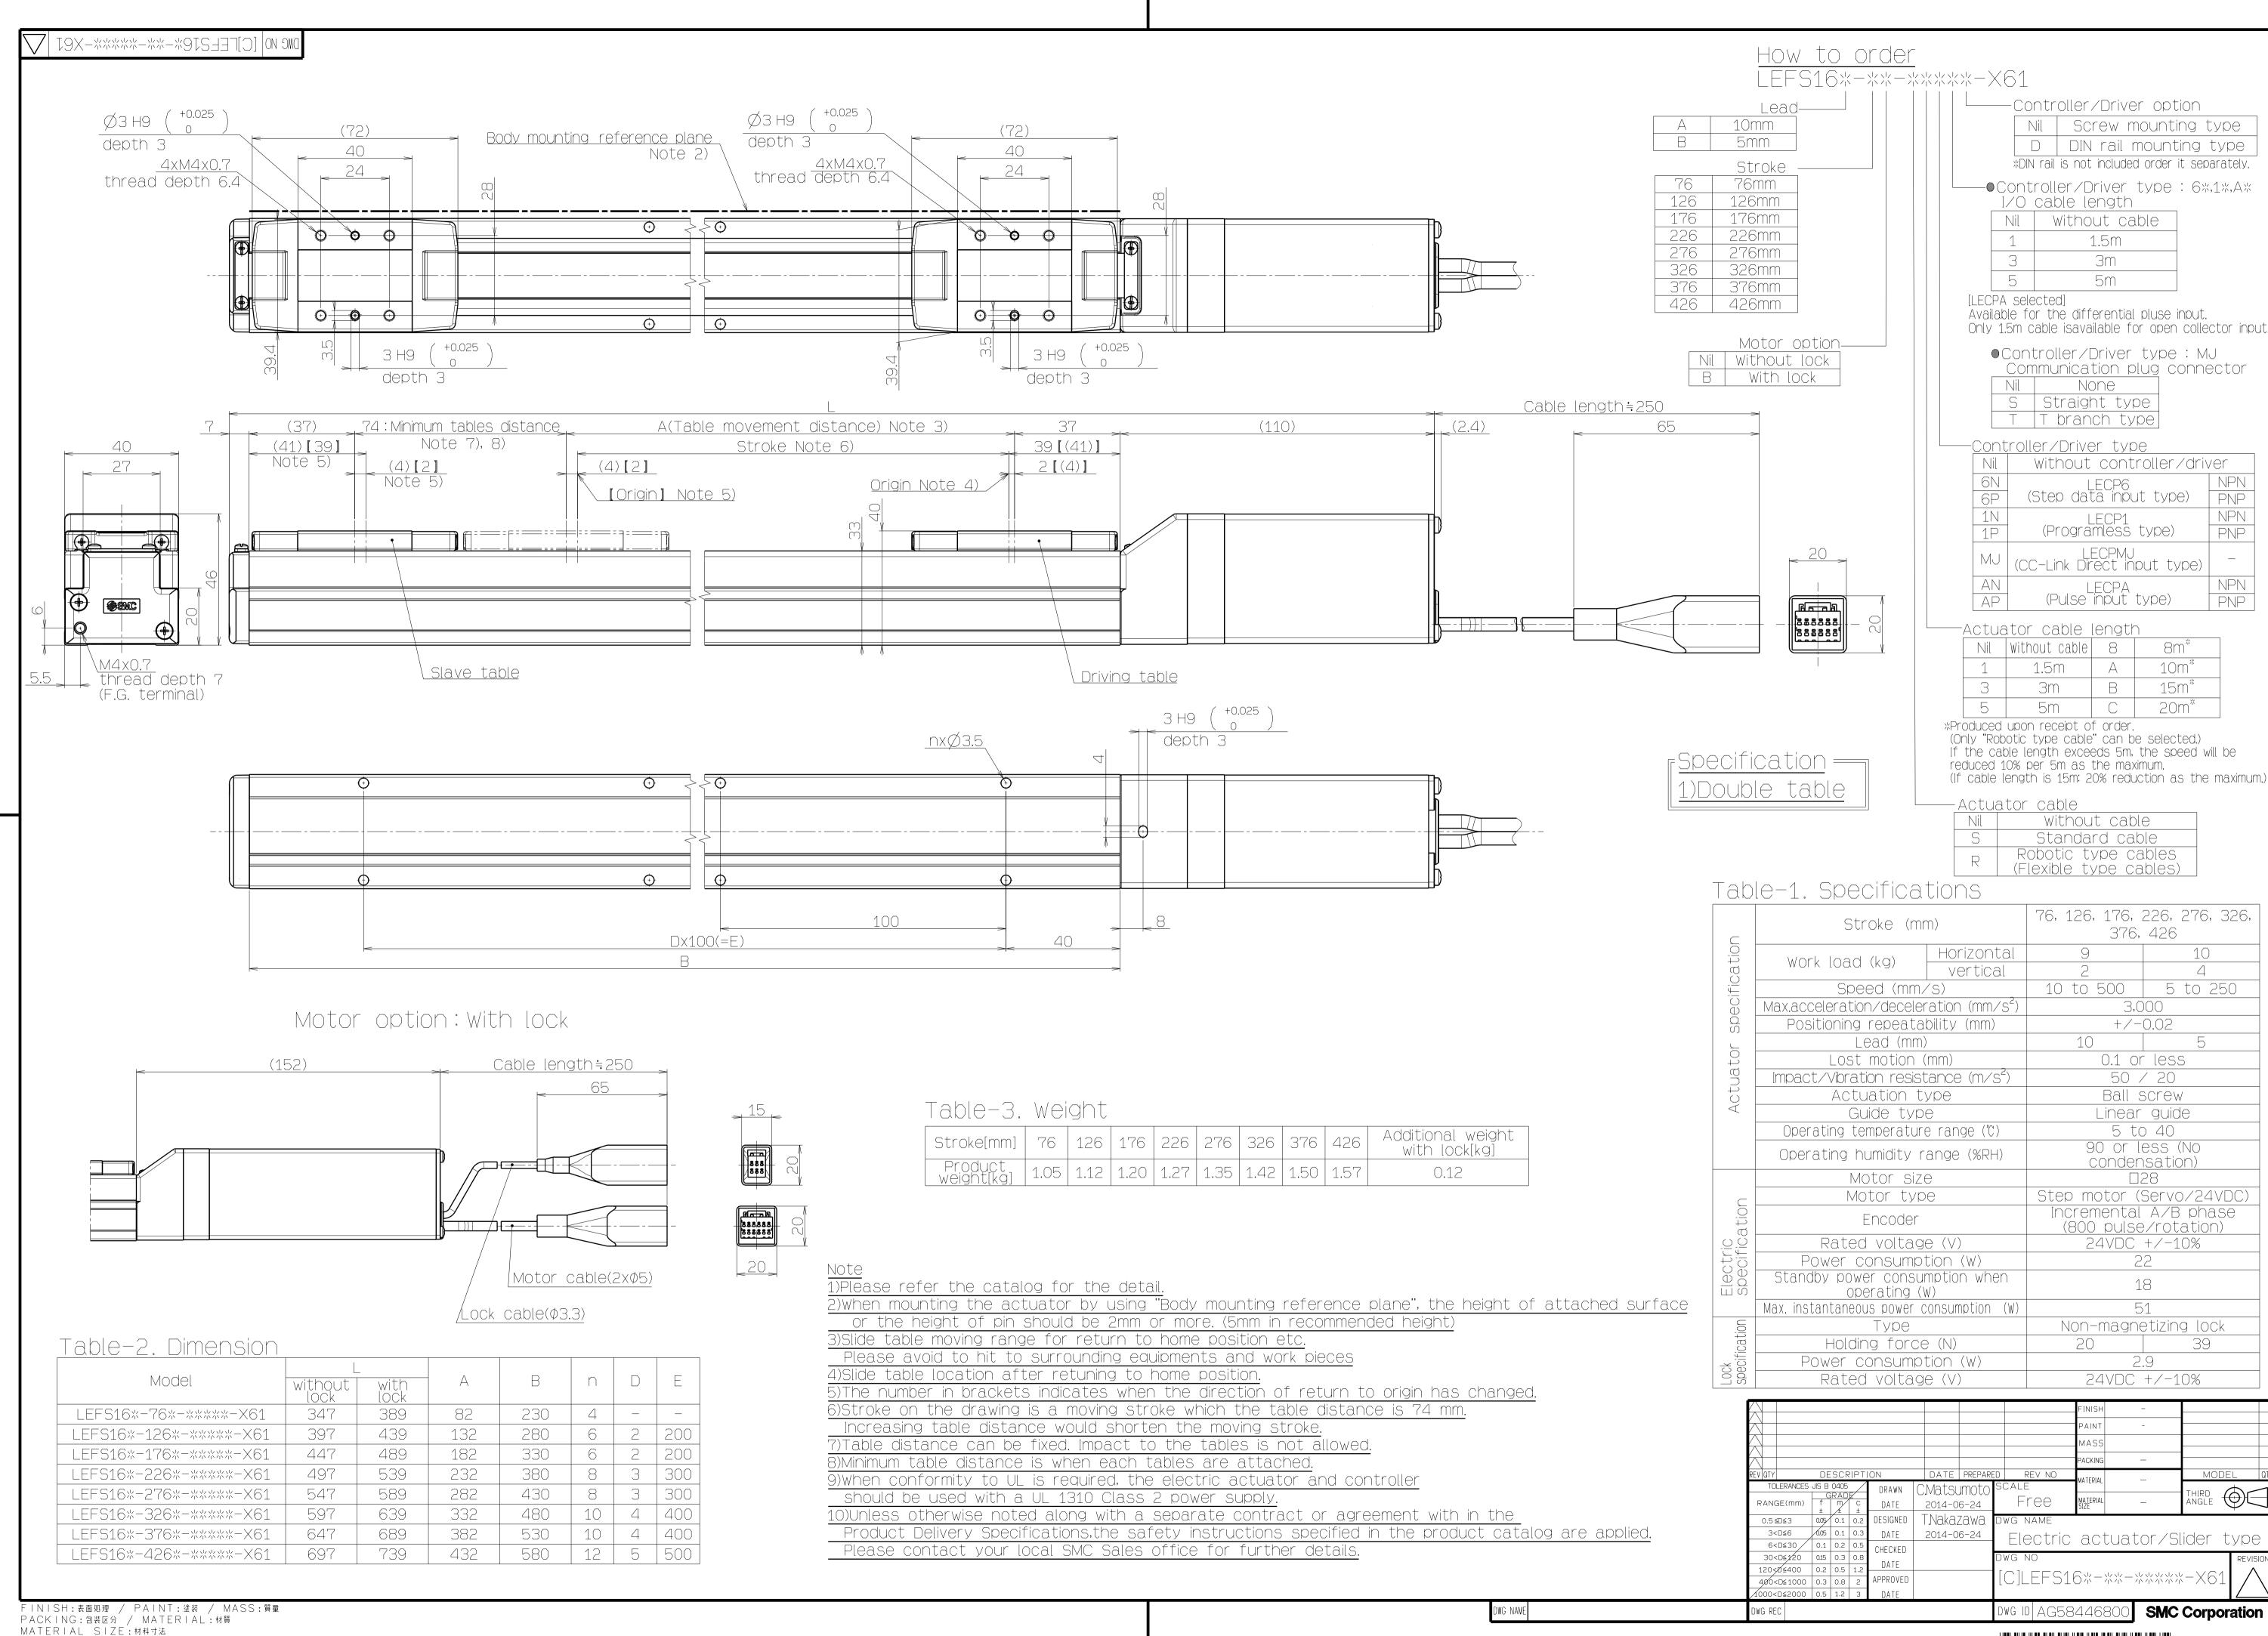

## **Specifications**

Specifications other than moment are the same as the standard product.

However, since stroke variations are different from the standard variations, please refer to the attached drawing.

## **How to Order**

| Standard model number     | -X61 |
|---------------------------|------|
| i Standard inloder number |      |

Please refer to the attached drawing for details.

### **Dimensions**

Please refer to the attached drawing.

### **Others**

Since allowable moment varies depending on the table interval, please contact us for details.

It is possible to change the table interval.

3D-A1-V06

3D-A1-V06

3D-A1-V06

MATERIAL SIZE:材料寸法