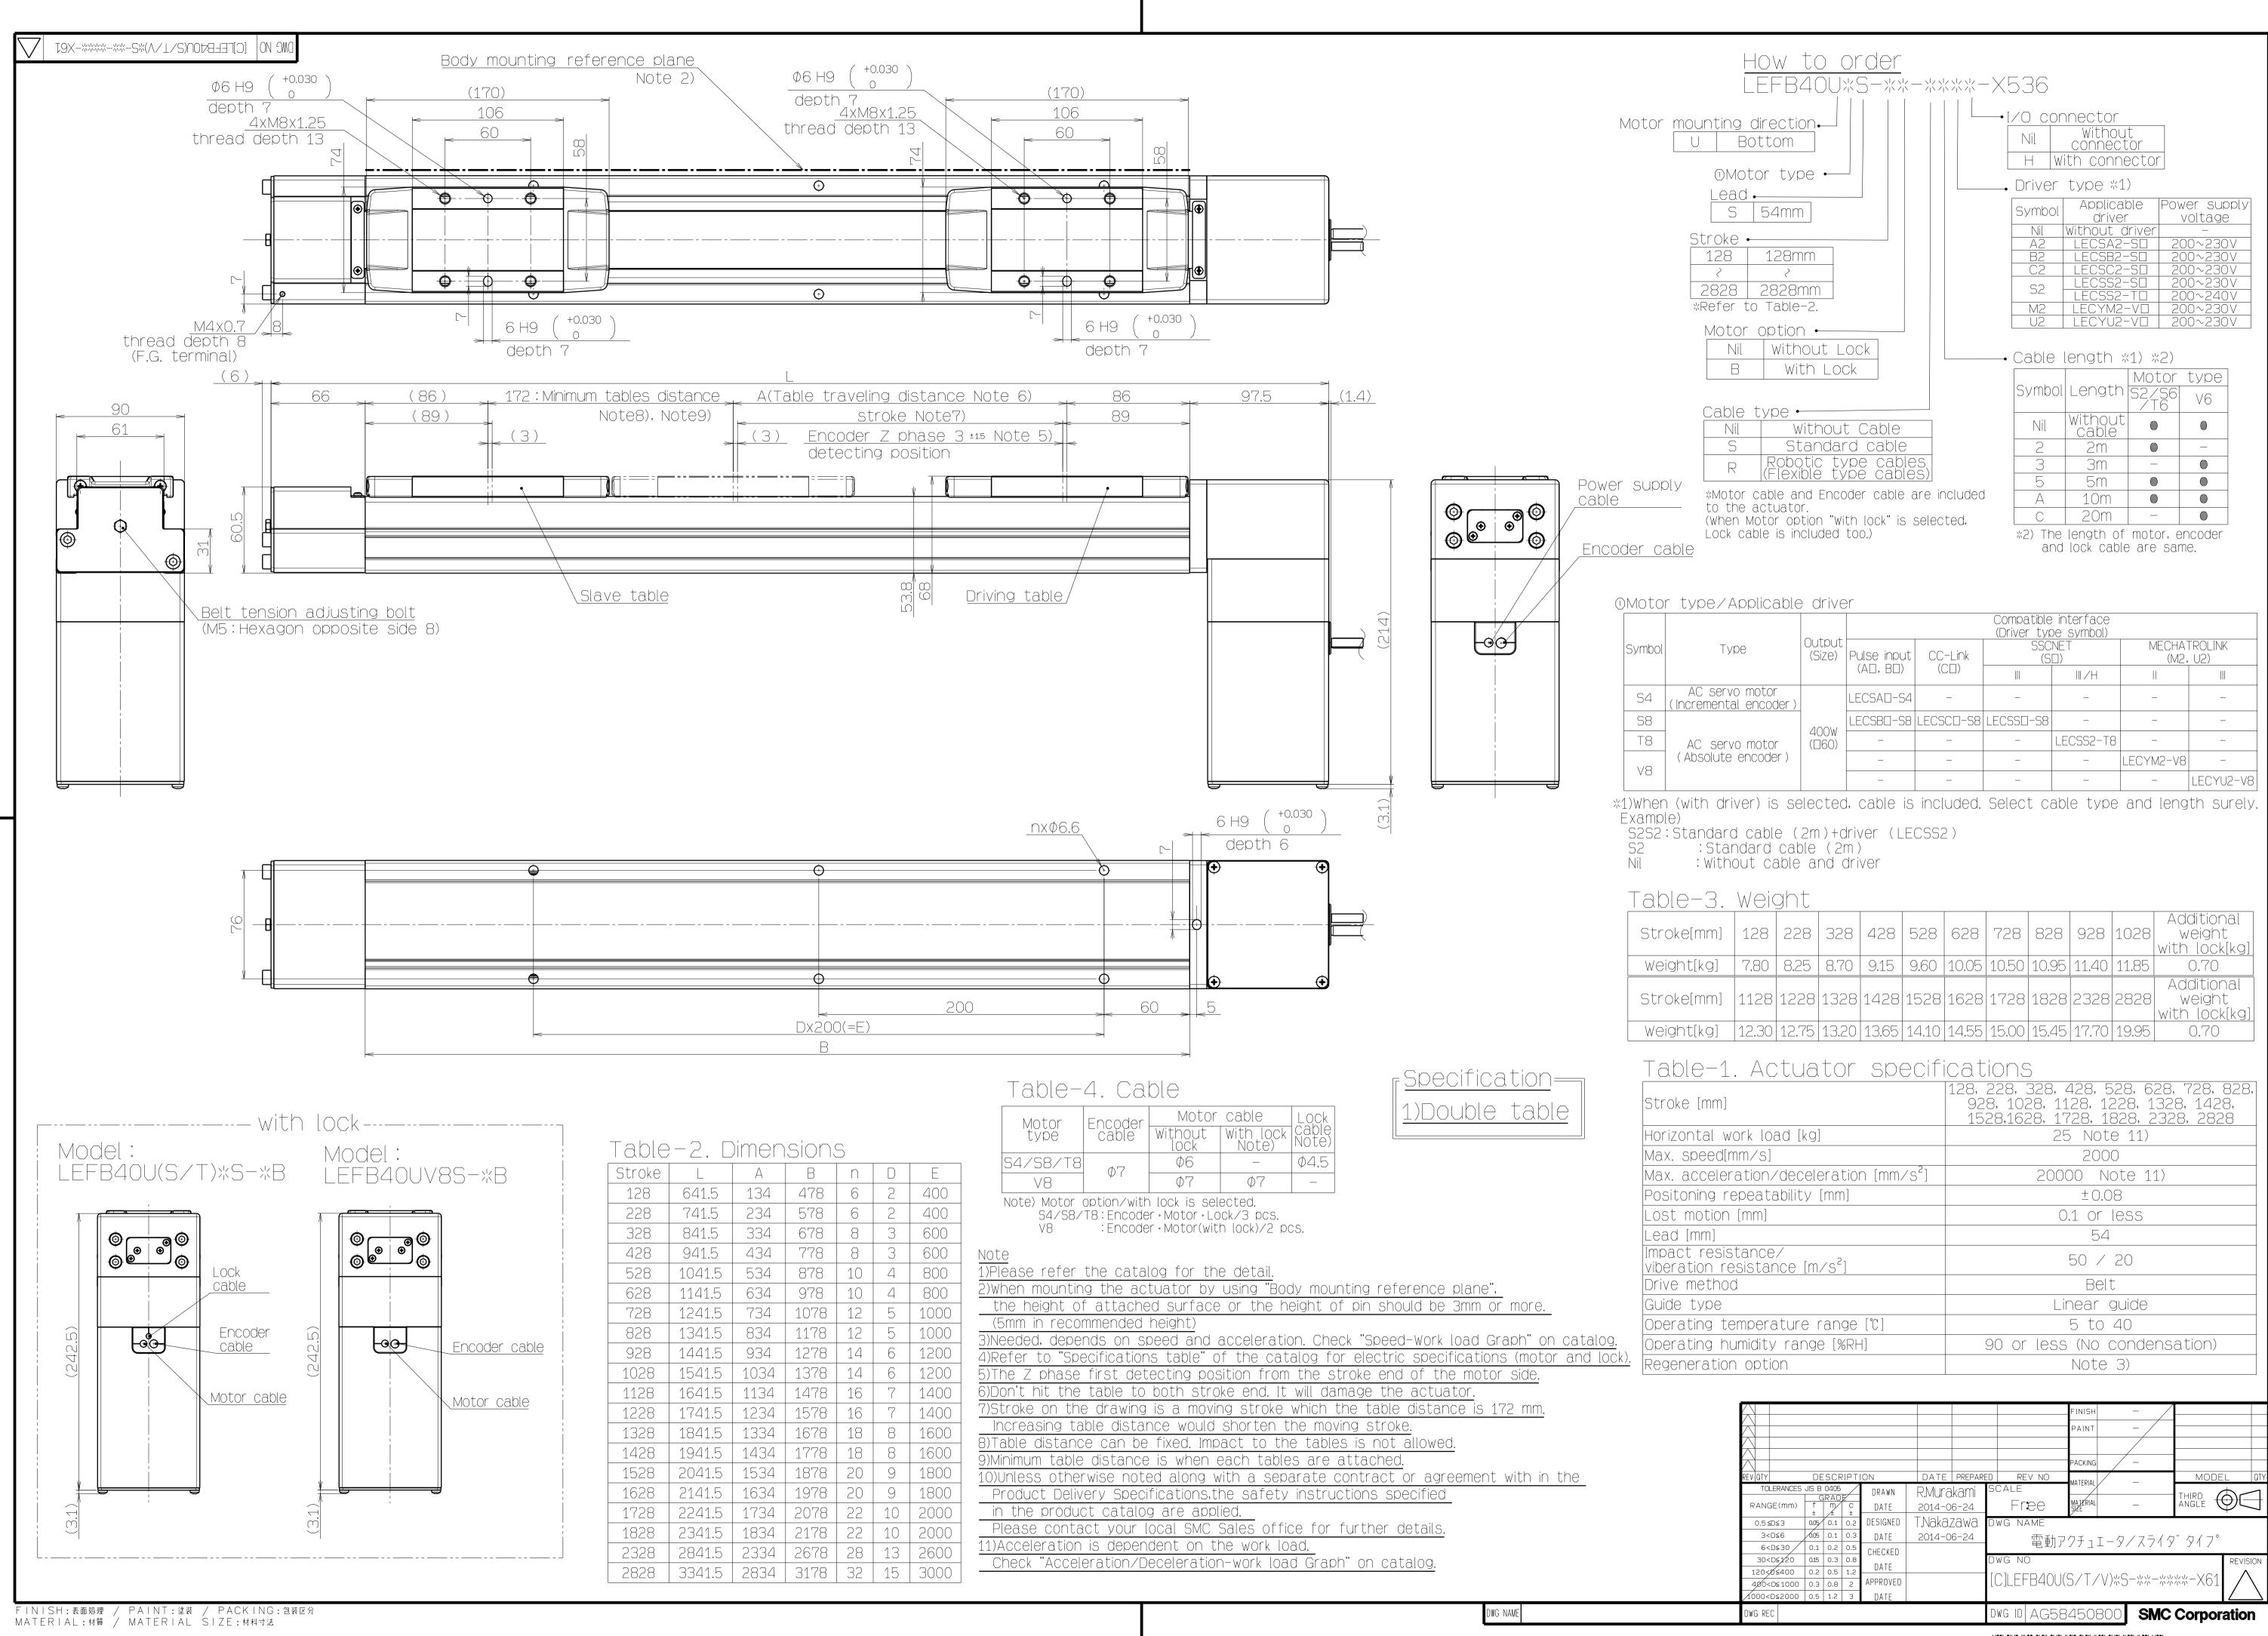

## **Specifications**

Specifications other than moment are the same as the standard product.

However, since stroke variations are different from the standard variations, please refer to the attached drawing.

## **How to Order**

| Standard model number     | -X61 |
|---------------------------|------|
| i Standard inloder number |      |

Please refer to the attached drawing for details.

### **Dimensions**

Please refer to the attached drawing.

### **Others**

Since allowable moment varies depending on the table interval, please contact us for details.

It is possible to change the table interval.

3D-A1-V06

3D-A1-V06

3D-A1-V06

MATERIAL SIZE:材料寸法