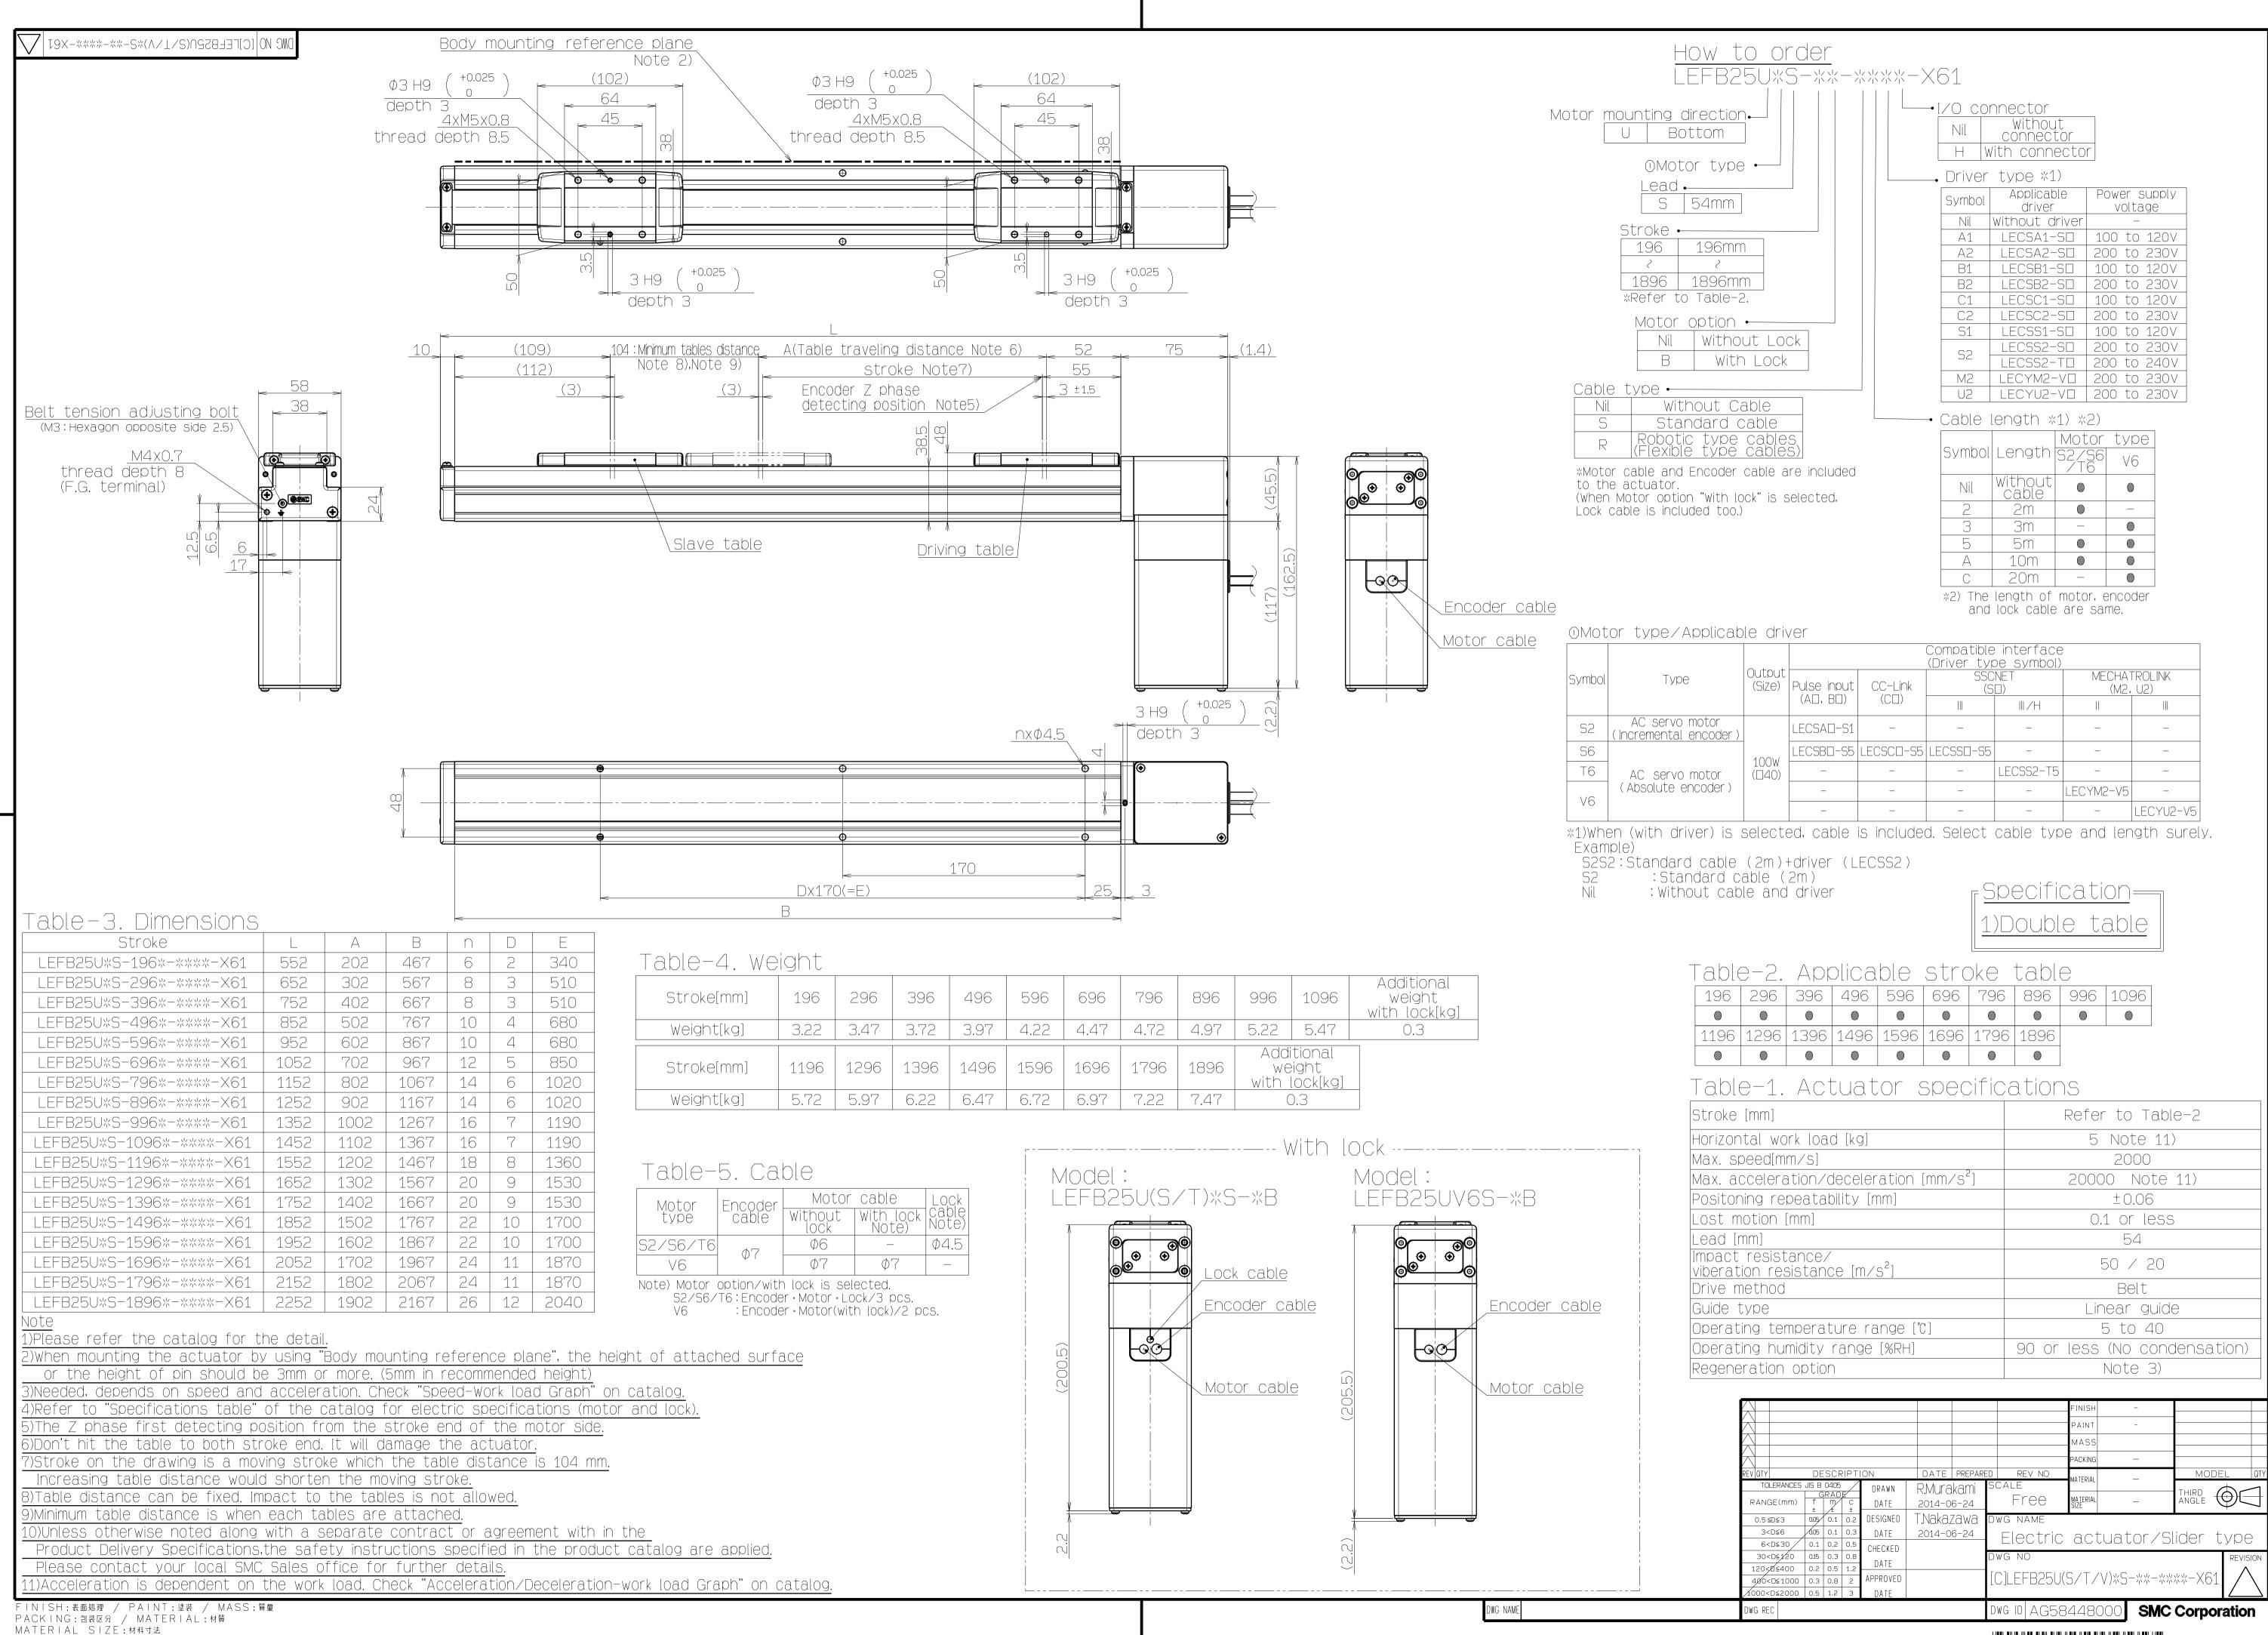

## **Specifications**

Specifications other than moment are the same as the standard product.

However, since stroke variations are different from the standard variations, please refer to the attached drawing.

## **How to Order**

| Standard model number     | -X61 |
|---------------------------|------|
| i Standard inloder number |      |

Please refer to the attached drawing for details.

### **Dimensions**

Please refer to the attached drawing.

### **Others**

Since allowable moment varies depending on the table interval, please contact us for details.

It is possible to change the table interval.

3D-A1-V06

3D-A1-V06

3D-A1-V06

MATERIAL SIZE:材料寸法