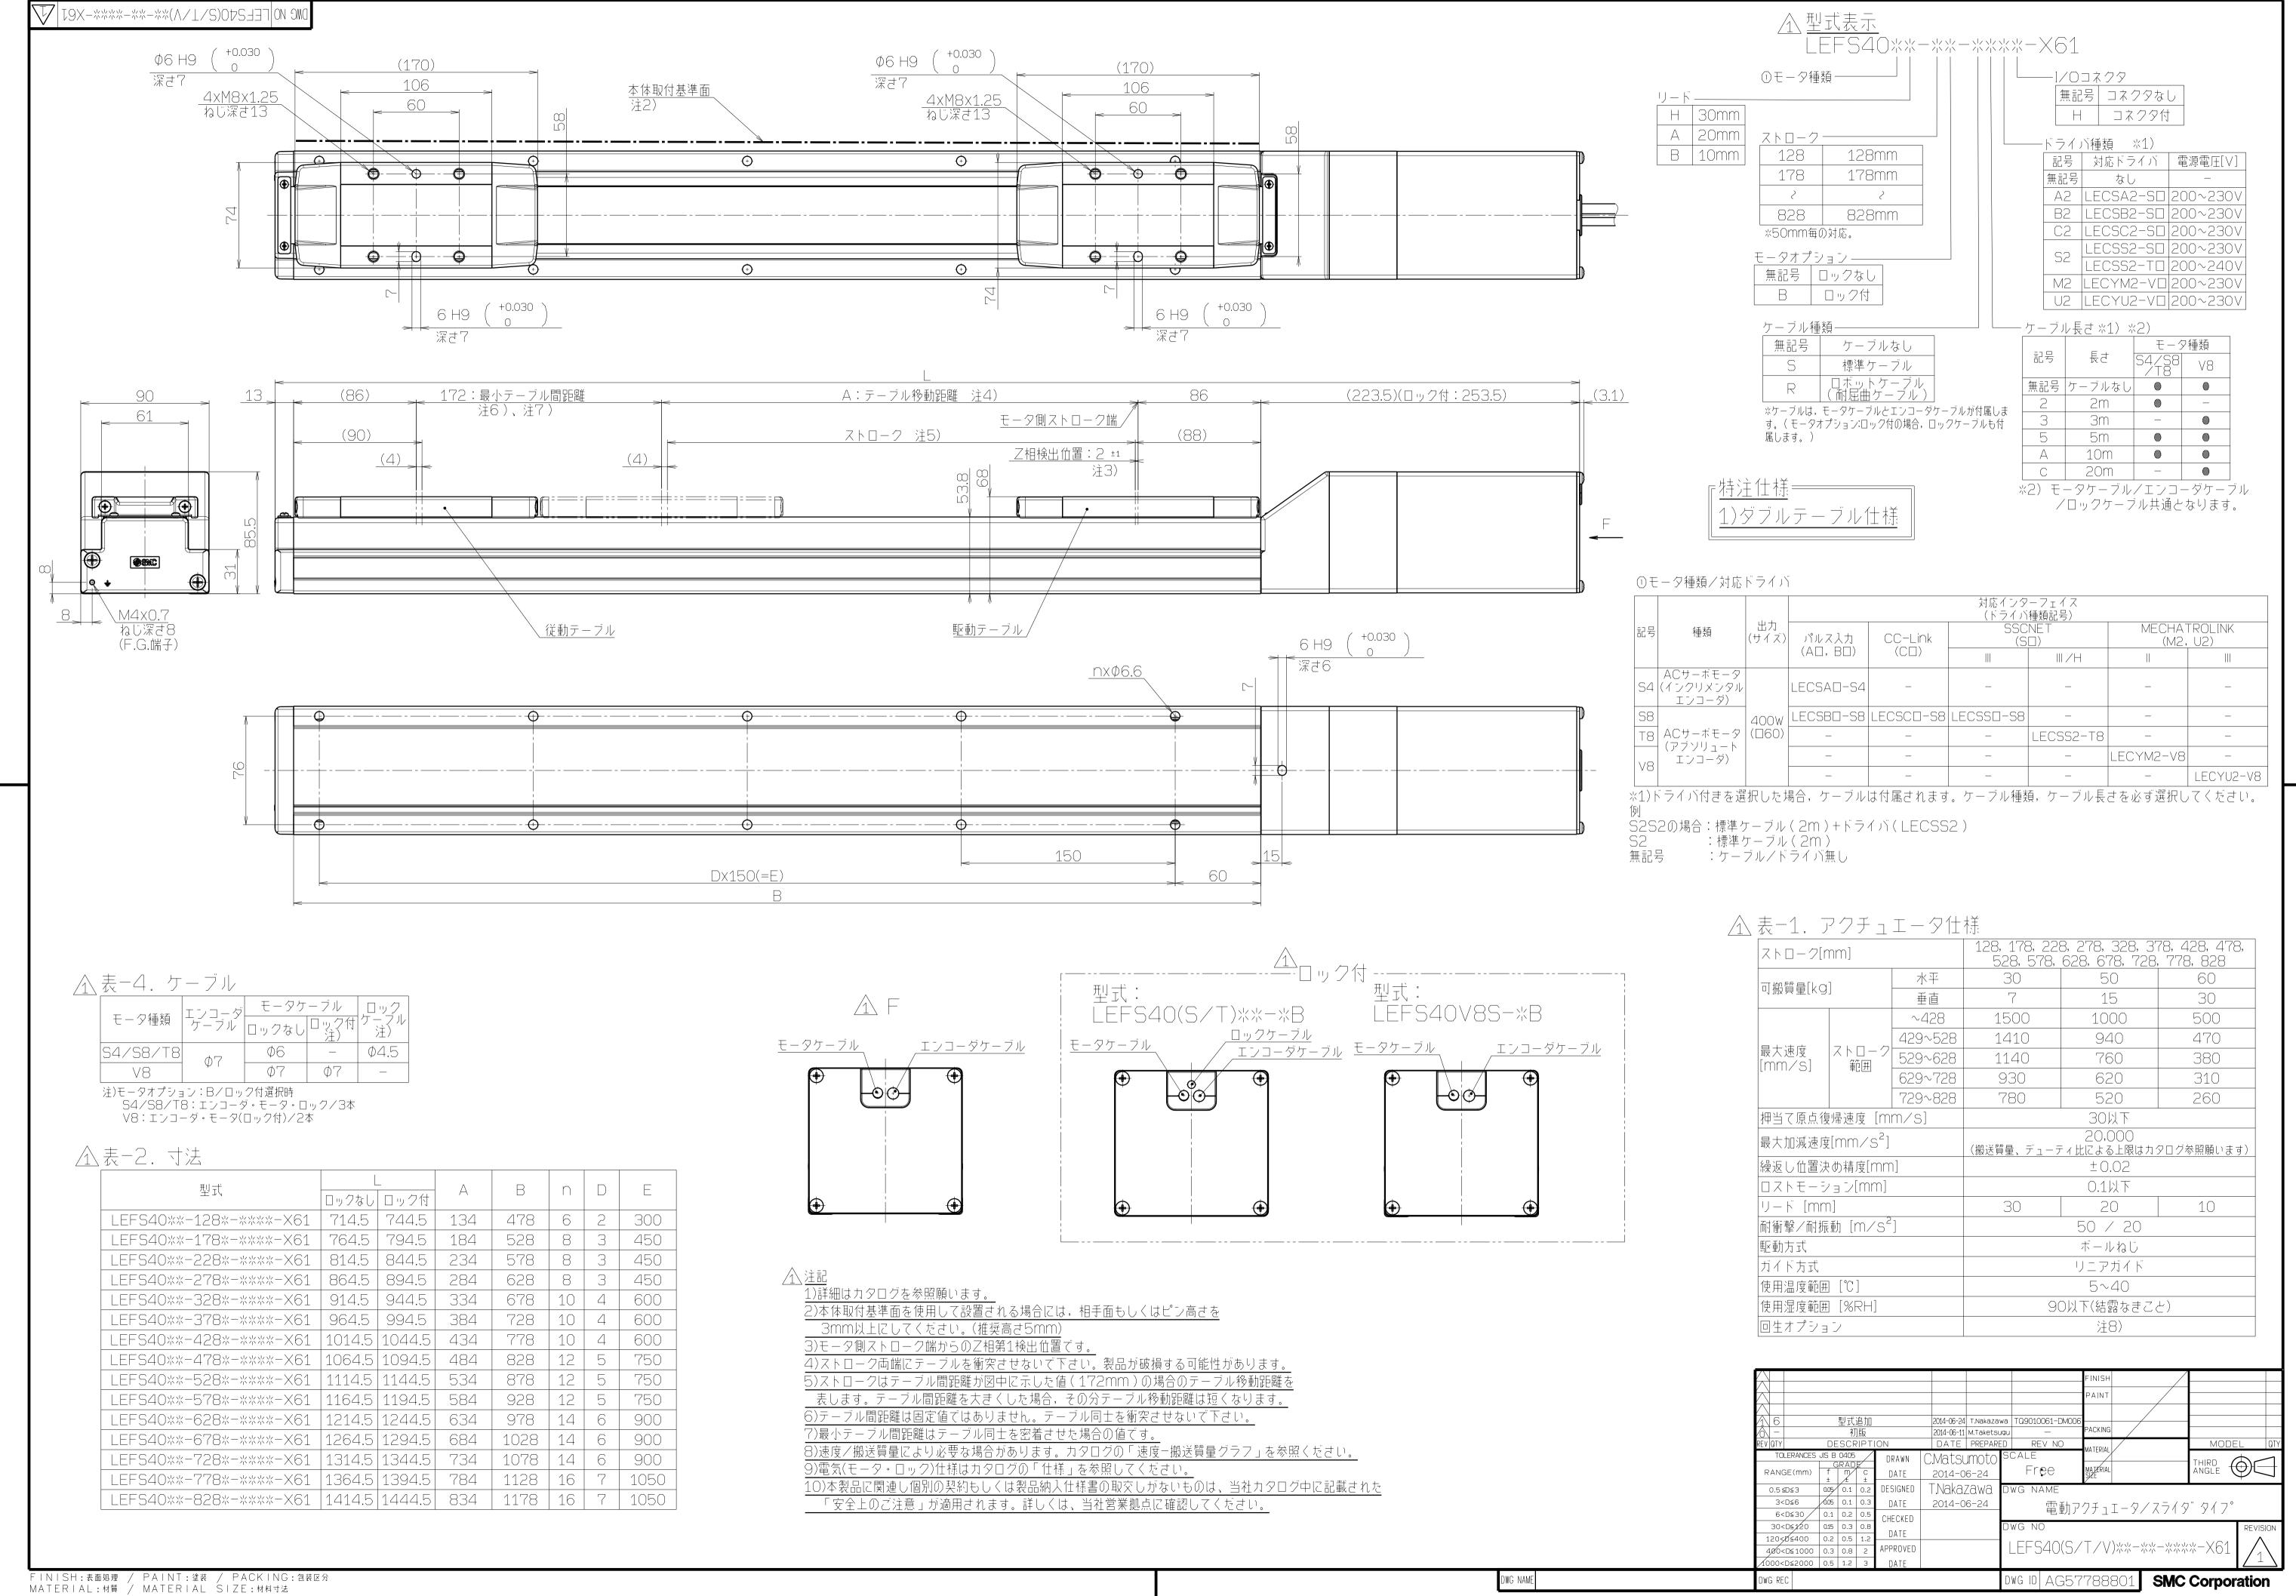

## **Specifications**

Specifications other than moment are the same as the standard product.

However, since stroke variations are different from the standard variations, please refer to the attached drawing.

## **How to Order**

| Standard model number     | -X61 |
|---------------------------|------|
| i Standard inloder number |      |

Please refer to the attached drawing for details.

### **Dimensions**

Please refer to the attached drawing.

### **Others**

Since allowable moment varies depending on the table interval, please contact us for details.

It is possible to change the table interval.

3D-A1-V06

3D-A1-V06

3D-A1-V06

MATERIAL SIZE:材料寸法