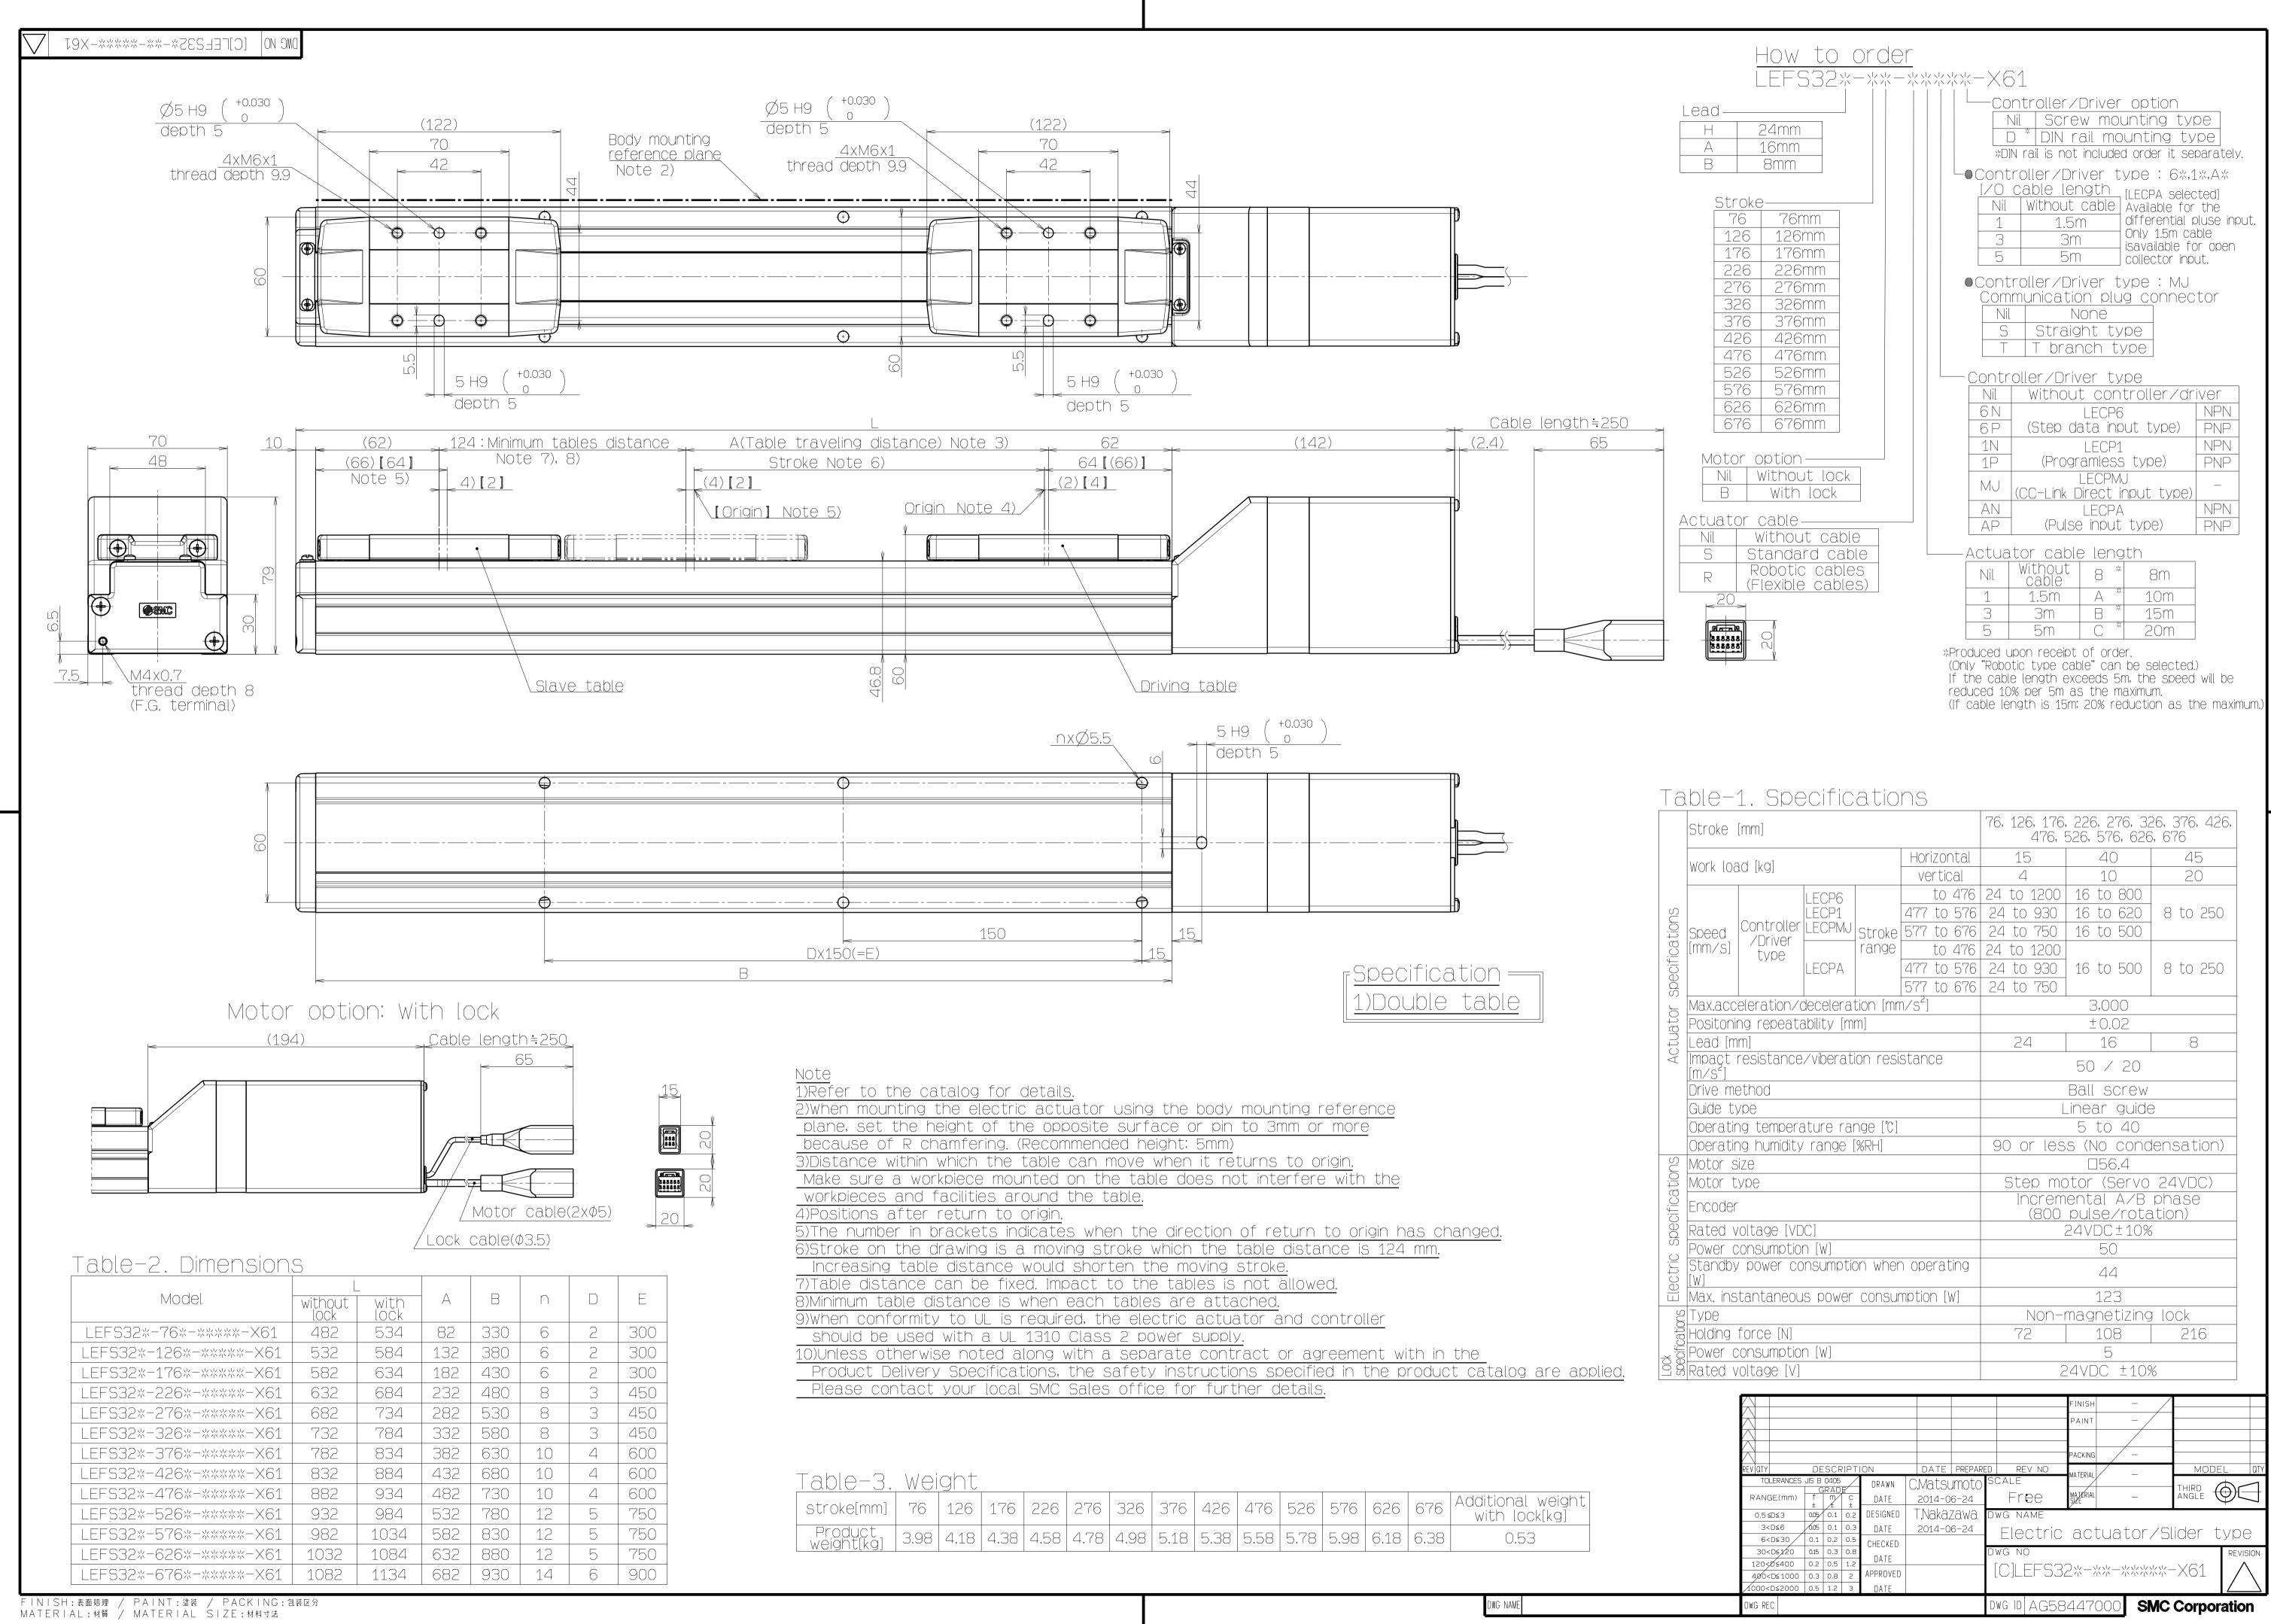

## **Specifications**

Specifications other than moment are the same as the standard product.

However, since stroke variations are different from the standard variations, please refer to the attached drawing.

## **How to Order**

| Standard model number     | -X61 |
|---------------------------|------|
| i Standard inloder number |      |

Please refer to the attached drawing for details.

### **Dimensions**

Please refer to the attached drawing.

### **Others**

Since allowable moment varies depending on the table interval, please contact us for details.

It is possible to change the table interval.

3D-A1-V06

3D-A1-V06

3D-A1-V06

MATERIAL SIZE:材料寸法