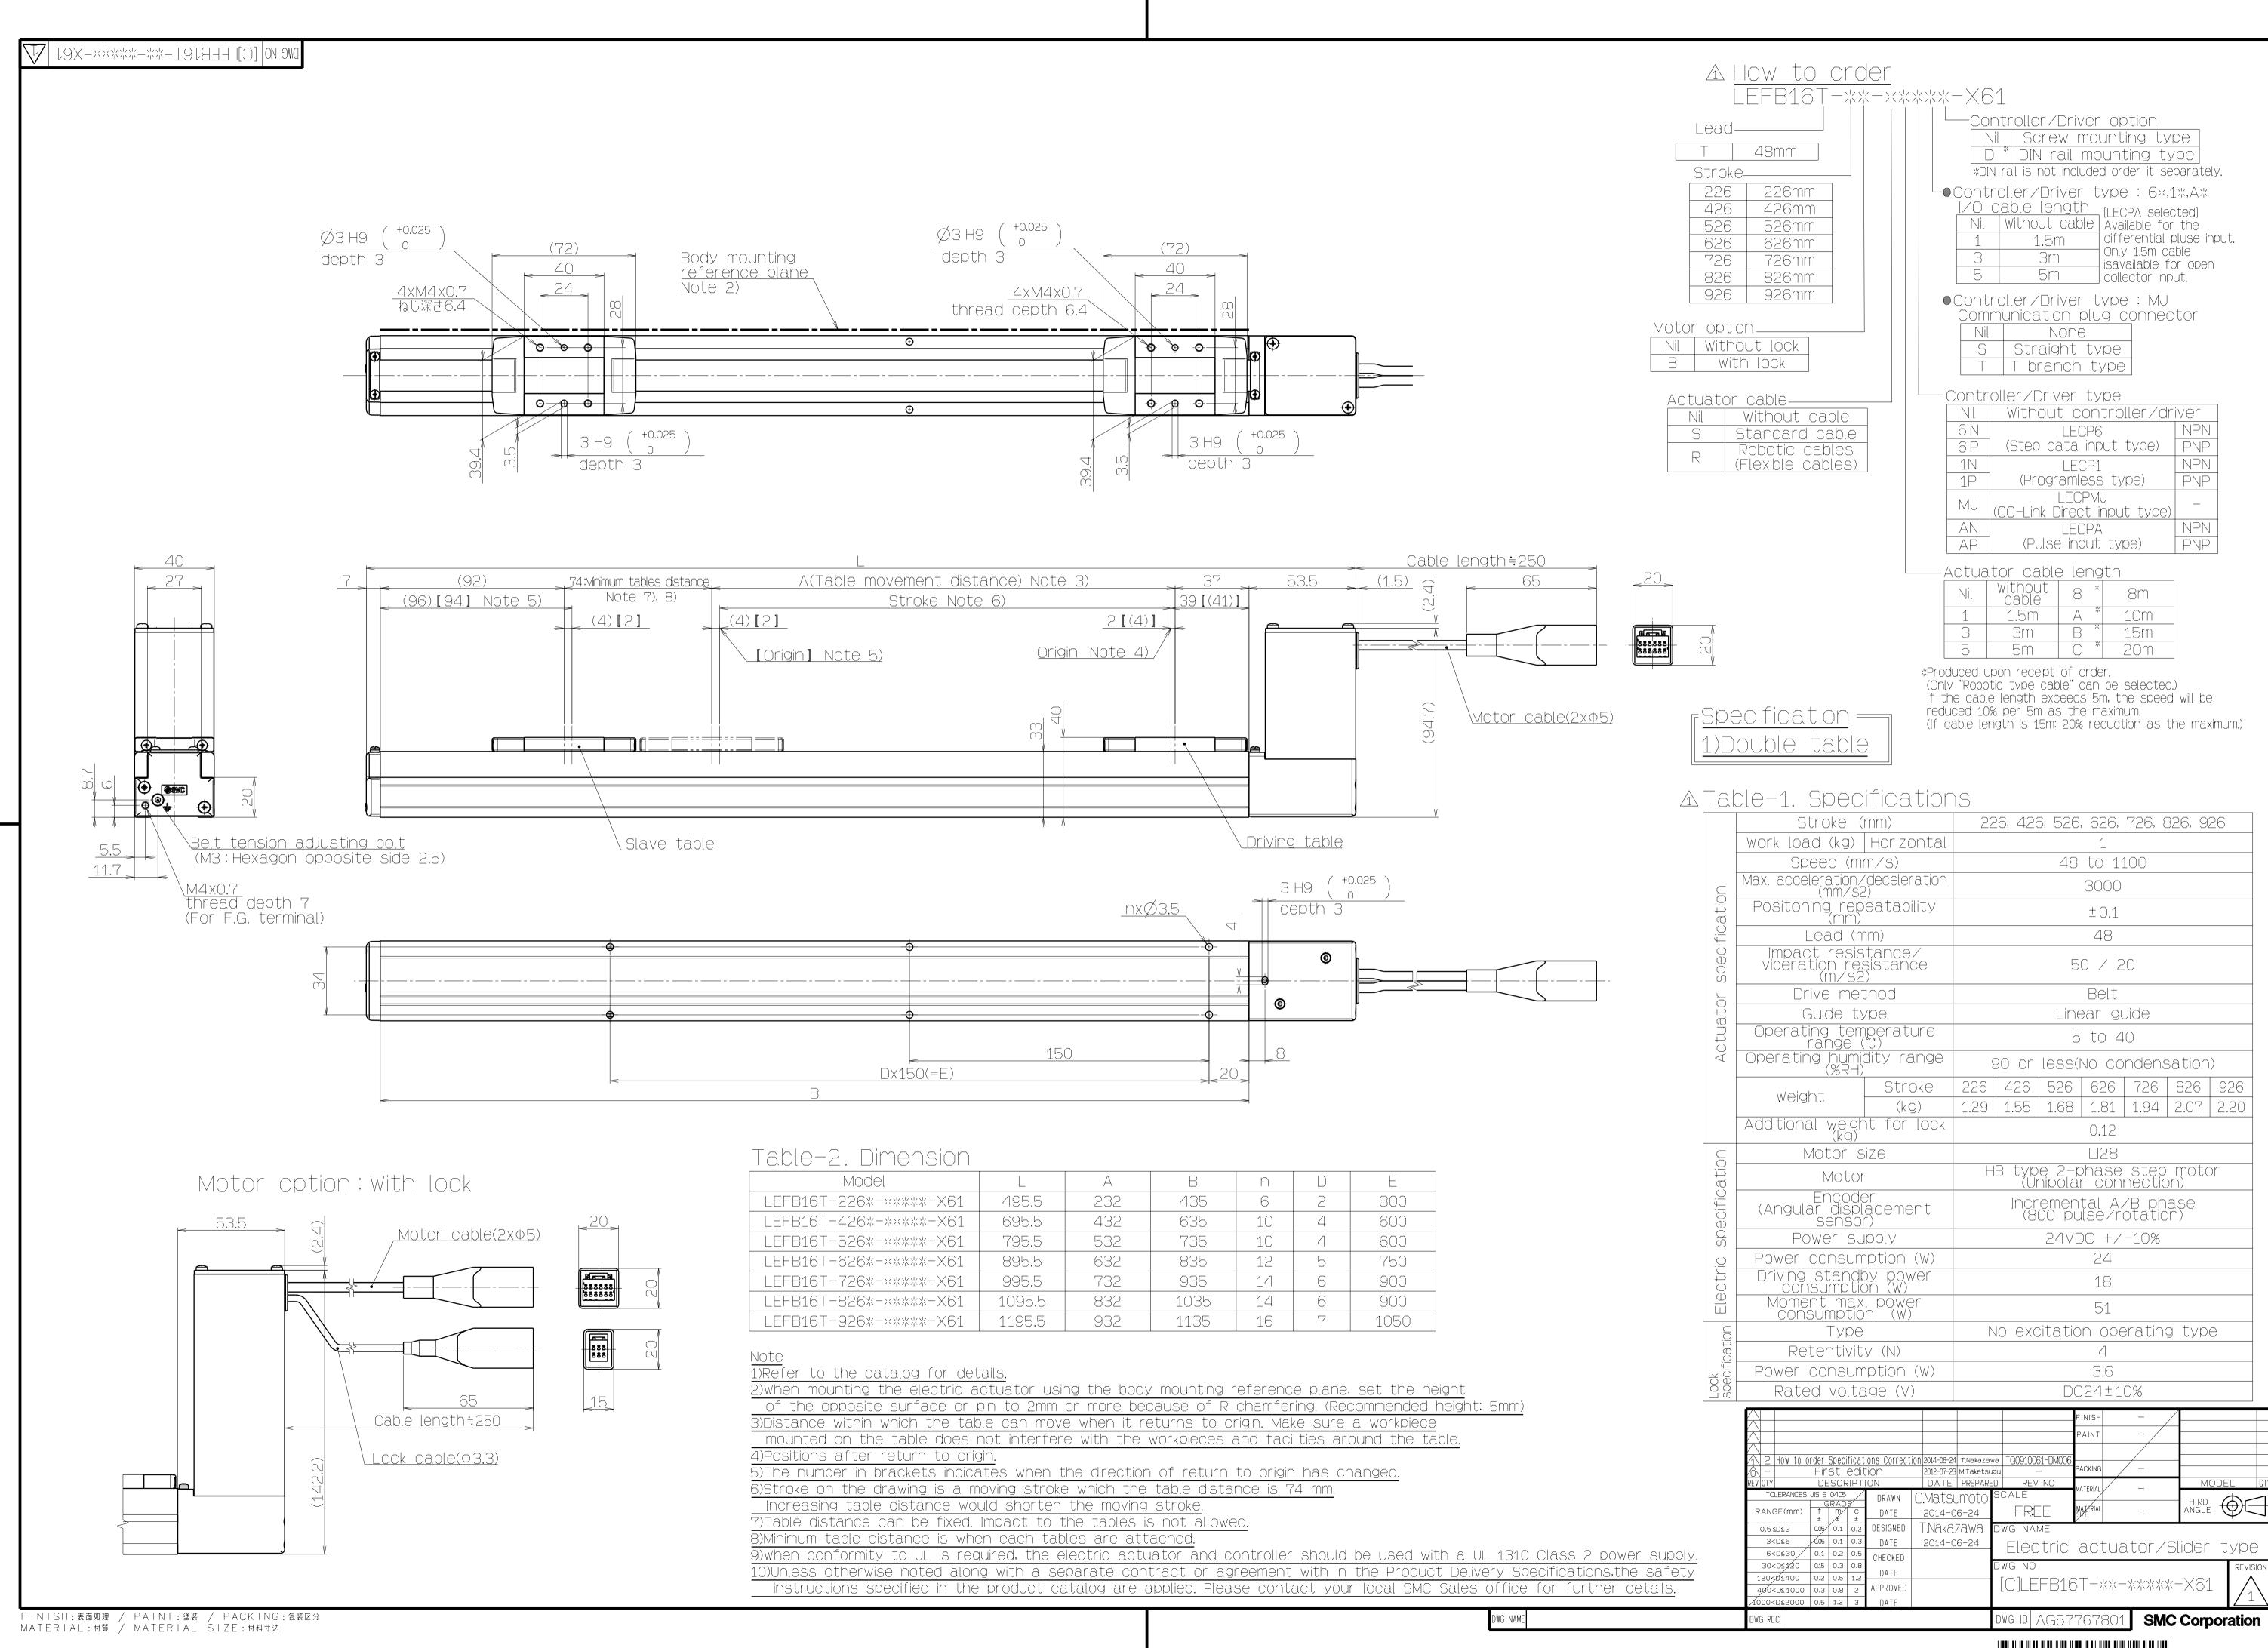

## **Specifications**

Specifications other than moment are the same as the standard product.

However, since stroke variations are different from the standard variations, please refer to the attached drawing.

## **How to Order**

| Standard model number     | -X61 |
|---------------------------|------|
| i Standard inloder number |      |

Please refer to the attached drawing for details.

### **Dimensions**

Please refer to the attached drawing.

### **Others**

Since allowable moment varies depending on the table interval, please contact us for details.

It is possible to change the table interval.

3D-A1-V06

3D-A1-V06

3D-A1-V06

MATERIAL SIZE:材料寸法