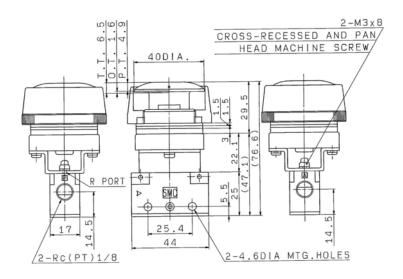

olor of push button

| Symbol | Color  | X31 | X41 | X246 |
|--------|--------|-----|-----|------|
| R      | Red    | •   | •   | •    |
| G      | Green  | •   | •   | •    |
| В      | Black  | •   | •   | •    |
| Y      | Yellow | •   | -   | -    |

→Push button type

| Symbol | Content                                                     | Туре |  |
|--------|-------------------------------------------------------------|------|--|
| X31    | With ring guard                                             |      |  |
| X41    | With ring guard<br>and<br>Contamination<br>eliminating hole |      |  |
| X246   | Extra-large push button                                     |      |  |

<sup>\*</sup> Contact SMC for port size of NPT1/8 or G1/8.

## **■**Dimensions (mm)

## VM130-01-30\*-X31





## VM130-01-30\*-X41



## VM130 - 01 - 30 - X246