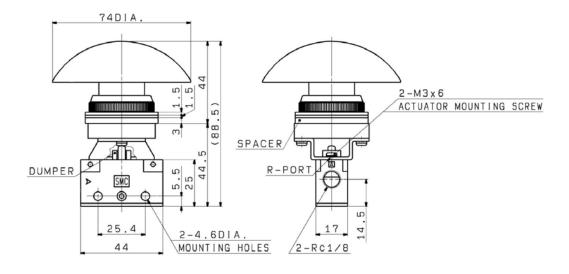

46 |
|--------|--------|-----|-----|------|
| R      | Red    | •   | •   | •    |
| G      | Green  | •   | •   | •    |
| В      | Black  | •   | •   | •    |
| Y      | Yellow | •   | -   | -    |

→Push button type

| Symbol | Content                                                     | Туре |  |
|--------|-------------------------------------------------------------|------|--|
| X31    | With ring guard                                             |      |  |
| X41    | With ring guard<br>and<br>Contamination<br>eliminating hole |      |  |
| X246   | Extra-large push button                                     |      |  |

<sup>\*</sup> Contact SMC for port size of NPT1/8 or G1/8.

## **■**Dimensions (mm)

## VM130-01-30\*-X31





## VM130-01-30\*-X41



## VM130 - 01 - 30 - X246