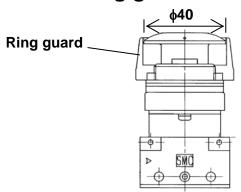

#### X31: With ring guard

#### - Unintentional use prevented.

The button cannot be pushed by mistake. (The button is pushed with a finger tip.)

## VM130-01-30\*-X31