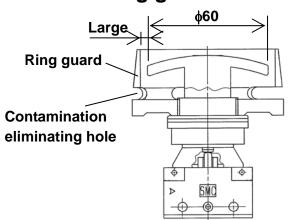

## X41: With ring guard and contamination eliminating hole

#### - Unintentional use prevented.

The button cannot be pushed by mistake. (The button is pushed with a finger tip.)

- A hole to eliminate foreign matter added.

Air blowing can be applied to the hole, eliminating foreign matter and dust.

Also, the large clearance between the ring guard and push button helps prevent entry of foreign matter and dusk as well.

## VM130-01-30\*-X41