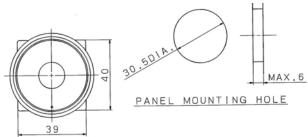

Color of push button

| Symbol | Color  | X31 | X41 | X246 |
|--------|--------|-----|-----|------|
| R      | Red    | •   | •   | •    |
| G      | Green  | •   | •   | •    |
| В      | Black  | •   | •   | •    |
| Y      | Yellow | •   | -   | -    |

→Push button type

| Symbol | Content                                                     | Туре |  |
|--------|-------------------------------------------------------------|------|--|
| X31    | With ring guard                                             |      |  |
| X41    | With ring guard<br>and<br>Contamination<br>eliminating hole |      |  |
| X246   | Extra-large push button                                     |      |  |

<sup>\*</sup> Contact SMC for port size of NPT1/8 or G1/8.

## **■**Dimensions (mm)

## VM130-01-30\*-X31





## VM130-01-30\*-X41



## VM130 - 01 - 30 - X246