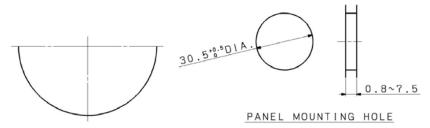

X246 |
|--------|--------|-----|-----|------|
| R      | Red    | •   | •   | •    |
| G      | Green  | •   | •   | •    |
| В      | Black  | •   | •   | •    |
| Y      | Yellow | •   | -   | -    |

→Push button type

| Symbol | Content                                                     | Туре |  |
|--------|-------------------------------------------------------------|------|--|
| X31    | With ring guard                                             |      |  |
| X41    | With ring guard<br>and<br>Contamination<br>eliminating hole |      |  |
| X246   | Extra-large push button                                     |      |  |

<sup>\*</sup> Contact SMC for port size of NPT1/8 or G1/8.

## **■**Dimensions (mm)

## VM130-01-30\*-X31





## VM130-01-30\*-X41



## VM130 - 01 - 30 - X246