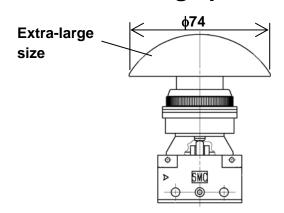

## X246: Extra-large push button

The button can be pushed with a palm, which reduces fatigue.

However, since it is possible that the button is pushed unintentionally, be sure to use in combination with the two hand control valve

## VM130 - 01 - 30 - X246