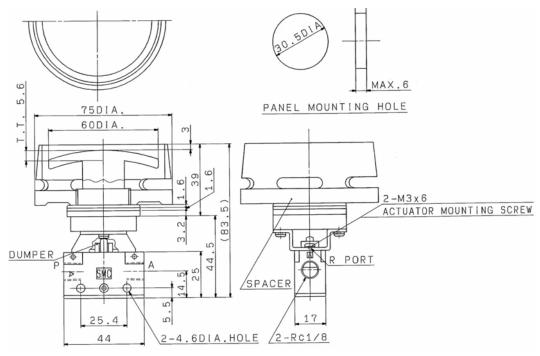

ymbol | Color  | X31 | X41 | X246 |
|--------|--------|-----|-----|------|
| R      | Red    | •   | •   | •    |
| G      | Green  | •   | •   | •    |
| В      | Black  | •   | •   | •    |
| Y      | Yellow | •   | -   | -    |

→Push button type

| Symbol | Content                                                     | Туре |  |
|--------|-------------------------------------------------------------|------|--|
| X31    | With ring guard                                             |      |  |
| X41    | With ring guard<br>and<br>Contamination<br>eliminating hole |      |  |
| X246   | Extra-large push button                                     |      |  |

<sup>\*</sup> Contact SMC for port size of NPT1/8 or G1/8.

## **■**Dimensions (mm)

## VM130-01-30\*-X31





## VM130-01-30\*-X41



## VM130 - 01 - 30 - X246